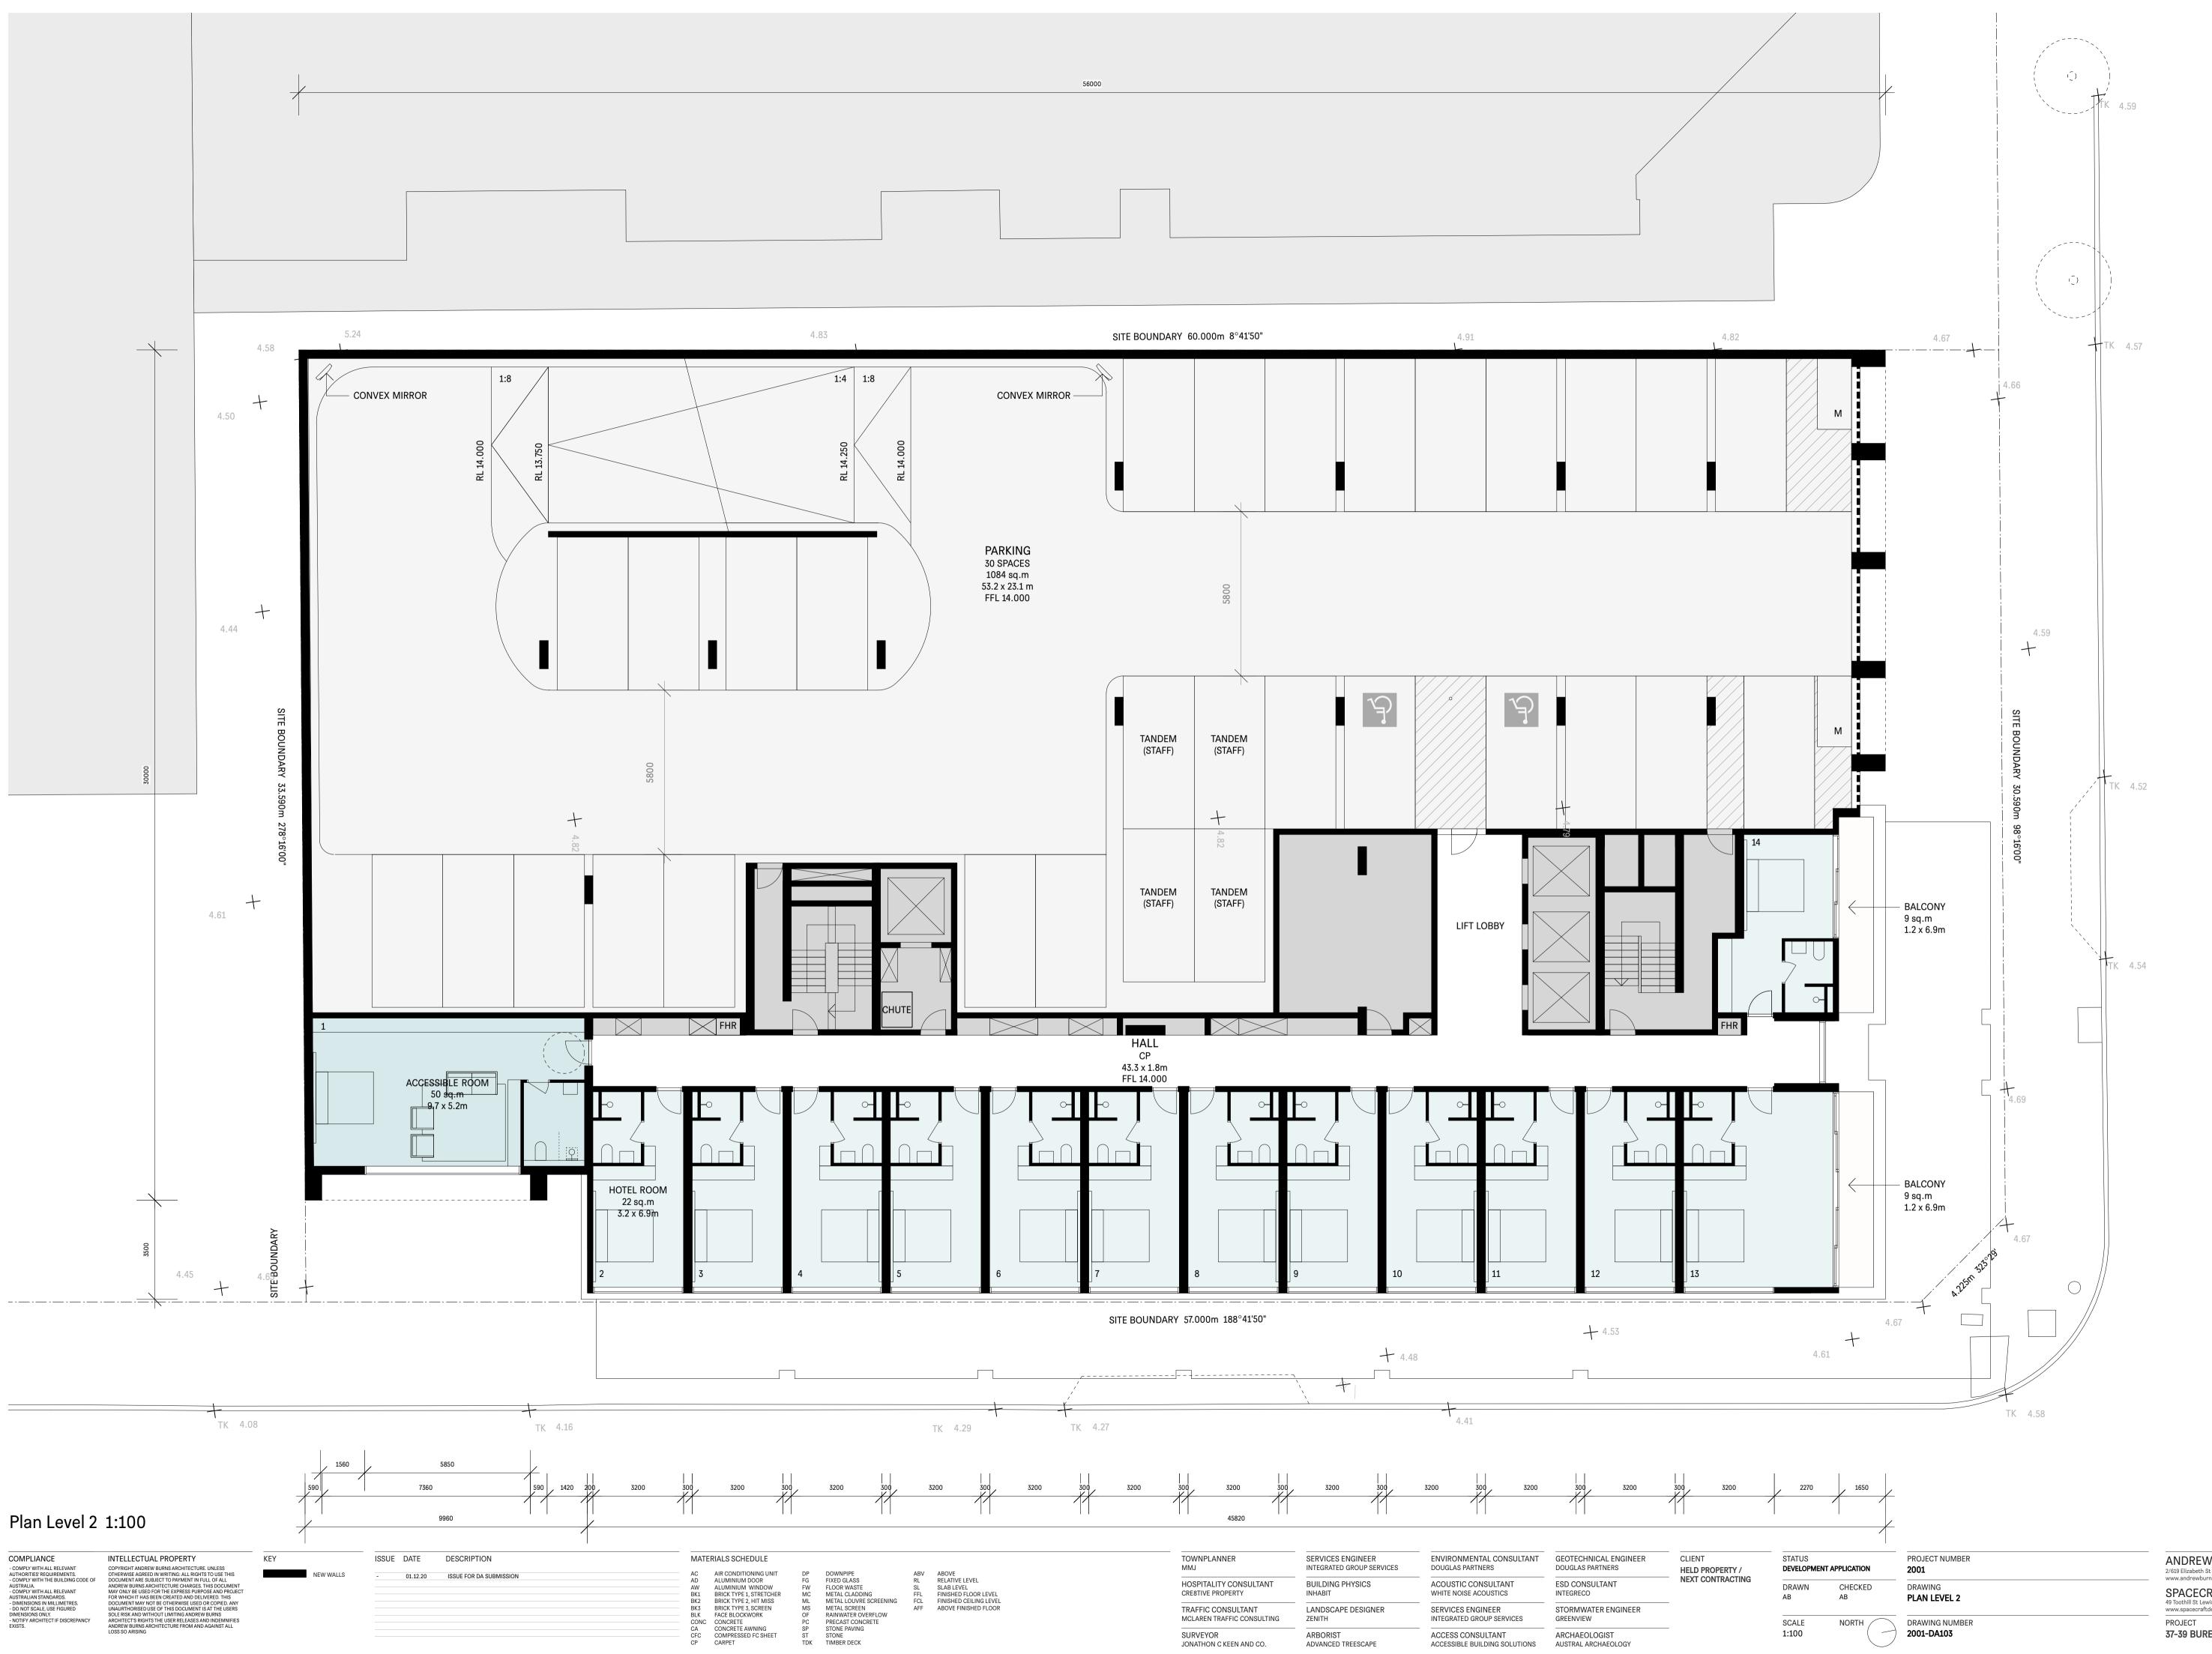

ANDREW BURNS ARCHITECTURE

| SITE BOUNE                                                                                                                                             | DARY 60.000m 8°41'50"                                                                                                                                                 |                                                                                                                                                 | 4.91                                                                                                                                                                                                 |                                                                                                                                                      | 4.82                                          |                                                      |
|--------------------------------------------------------------------------------------------------------------------------------------------------------|-----------------------------------------------------------------------------------------------------------------------------------------------------------------------|-------------------------------------------------------------------------------------------------------------------------------------------------|------------------------------------------------------------------------------------------------------------------------------------------------------------------------------------------------------|------------------------------------------------------------------------------------------------------------------------------------------------------|-----------------------------------------------|------------------------------------------------------|
|                                                                                                                                                        |                                                                                                                                                                       |                                                                                                                                                 |                                                                                                                                                                                                      |                                                                                                                                                      |                                               | 8M TOWER SETBACK (DCP)                               |
|                                                                                                                                                        | R AND                                                                                                                                                                 | CENTRAL<br>HOTWATER<br>PLANT<br>2m H                                                                                                            |                                                                                                                                                                                                      | LIFT<br>DVERRUN STAIR PRES<br>AND INTAK<br>TOILET EXI<br>AND FAN                                                                                     | SS RISER                                      |                                                      |
|                                                                                                                                                        | SOLAR ARRAY                                                                                                                                                           | REFRIDGERANT<br>RISER AND FAN                                                                                                                   |                                                                                                                                                                                                      |                                                                                                                                                      |                                               |                                                      |
| A/C CONDENSORS QTY 4                                                                                                                                   | 10 1 8m H                                                                                                                                                             |                                                                                                                                                 |                                                                                                                                                                                                      |                                                                                                                                                      |                                               |                                                      |
|                                                                                                                                                        | iυ, 1.8m H                                                                                                                                                            |                                                                                                                                                 |                                                                                                                                                                                                      |                                                                                                                                                      |                                               |                                                      |
| SITE BOUND.<br>LOUVRE ENCLOSURE SET                                                                                                                    | ARY 57.000m 188°41'50"<br>F BACK FROM PARAPET                                                                                                                         | + 4.48                                                                                                                                          | 4.41                                                                                                                                                                                                 | 4.53                                                                                                                                                 |                                               | 4                                                    |
| ABV ABOVE<br>RL RELATIVE LEVEL<br>SL SLAB LEVEL<br>FFL FINISHED FLOOR LEVEL<br>NING FCL FINISHED CEILING LEVEL<br>AFF ABOVE FINISHED FLOOR<br><i>W</i> | 45800<br>TOWNPLANNER<br>MMJ<br>HOSPITALITY CONSULTANT<br>CRE8TIVE PROPERTY<br>TRAFFIC CONSULTANT<br>MCLAREN TRAFFIC CONSULTING<br>SURVEYOR<br>JONATHON C KEEN AND CO. | SERVICES ENGINEER<br>INTEGRATED GROUP SERVICES<br>BUILDING PHYSICS<br>INHABIT<br>LANDSCAPE DESIGNER<br>ZENITH<br>ARBORIST<br>ADVANCED TREESCAPE | ENVIRONMENTAL CONSULTANT<br>DOUGLAS PARTNERS<br>ACOUSTIC CONSULTANT<br>WHITE NOISE ACOUSTICS<br>SERVICES ENGINEER<br>INTEGRATED GROUP SERVICES<br>ACCESS CONSULTANT<br>ACCESSIBLE BUILDING SOLUTIONS | GEOTECHNICAL ENGINEER<br>DOUGLAS PARTNERS<br>ESD CONSULTANT<br>INTEGRECO<br>STORMWATER ENGINEER<br>GREENVIEW<br>ARCHAEOLOGIST<br>AUSTRAL ARCHAEOLOGY | CLIENT<br>HELD PROPERTY /<br>NEXT CONTRACTING | STATUS<br>DEVELOPMI<br>DRAWN<br>AB<br>SCALE<br>1:100 |

| <br>PROJECT NUMBER 2001 |
|-------------------------|
| drawing<br>Roof Plan    |

NORTH

CHECKED

AB

DRAWING NUMBER
2001-DA109

ANDREW BURNS ARCHITECTURE 2/619 Elizabeth St Redfern NSW 2016 www.andrewburns.net.au Telephone: (02) 9212 1141 Registered Architect #7447