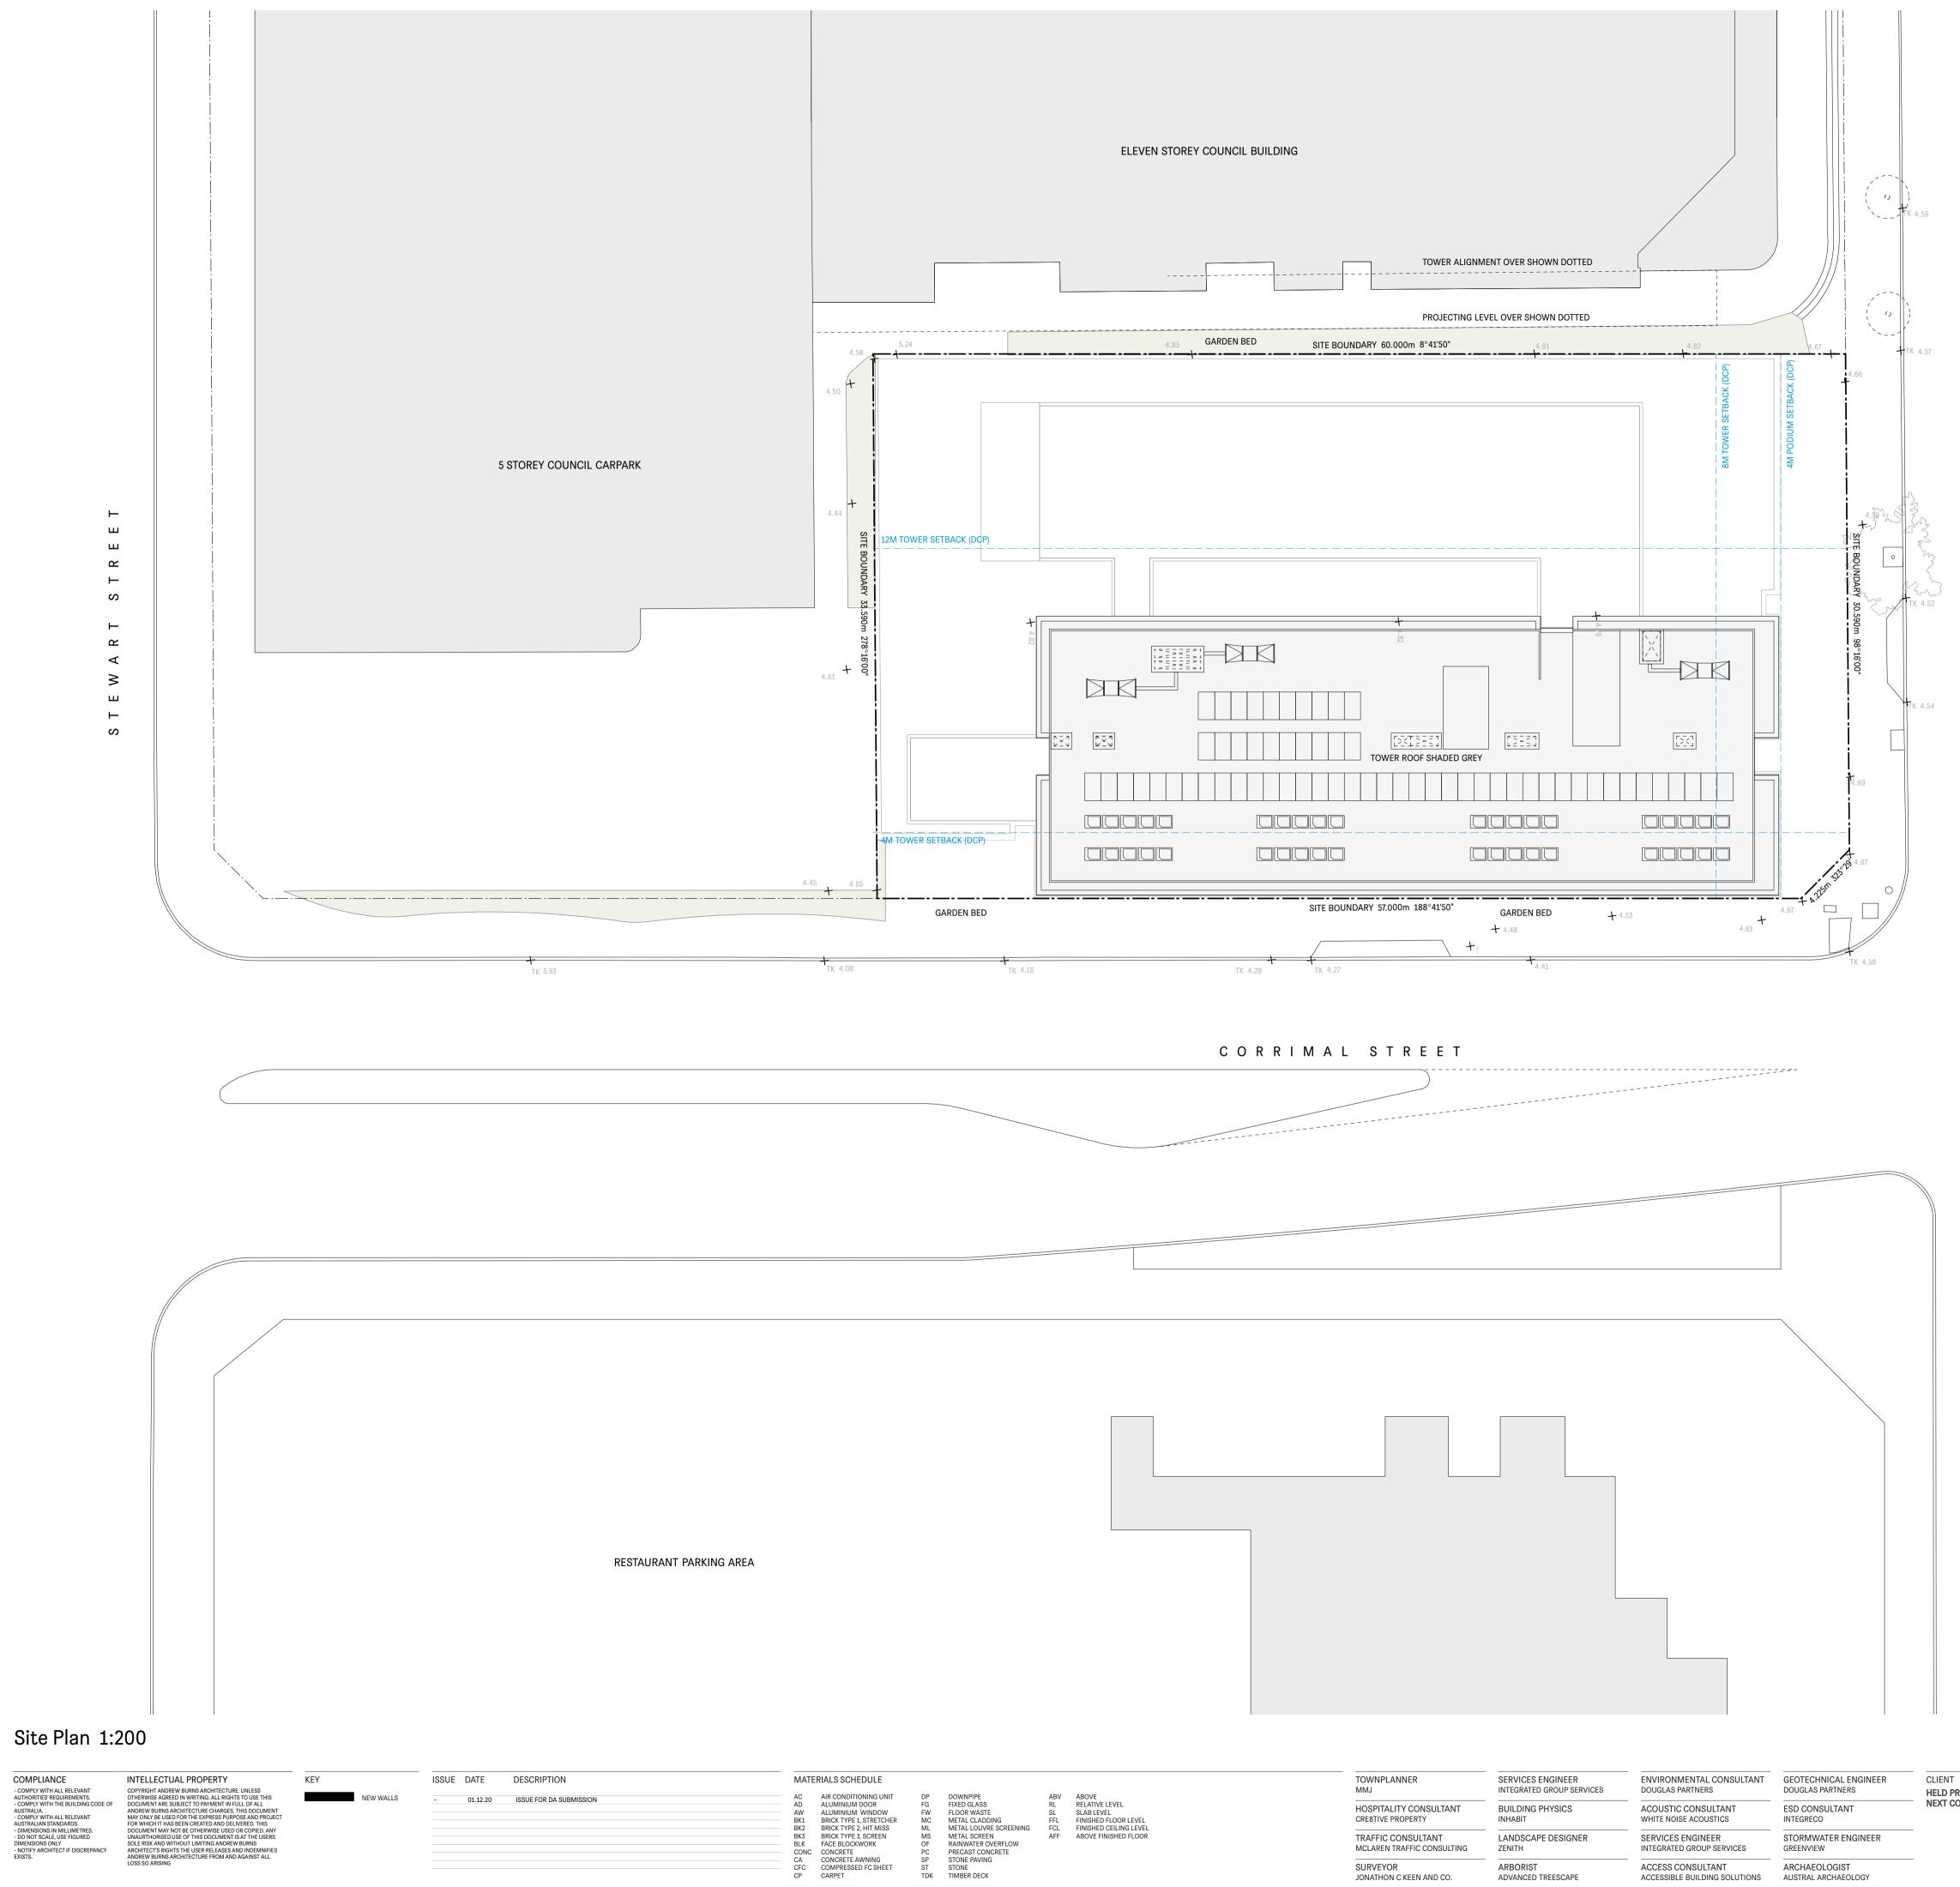

Site Plan 1:200

COMPLIANCE

HELD PROPERTY / NEXT CONTRACTING

| STATUS                  |               |  |  |  |  |  |
|-------------------------|---------------|--|--|--|--|--|
| DEVELOPMENT APPLICATION |               |  |  |  |  |  |
| DRAWN<br>AB             | CHECKED<br>AB |  |  |  |  |  |
| SCALE                   | NORTH         |  |  |  |  |  |

1:200

PROJECT NUMBER 2001 DRAWING SITE PLAN

DRAWING NUMBER 2001-DA100

ANDREW BURNS ARCHITECTURE 2/619 Elizabeth St Redfern NSW 2016 Telephone: (02) 9212 1141 www.andrewburns.net.au Registered Architect #7447