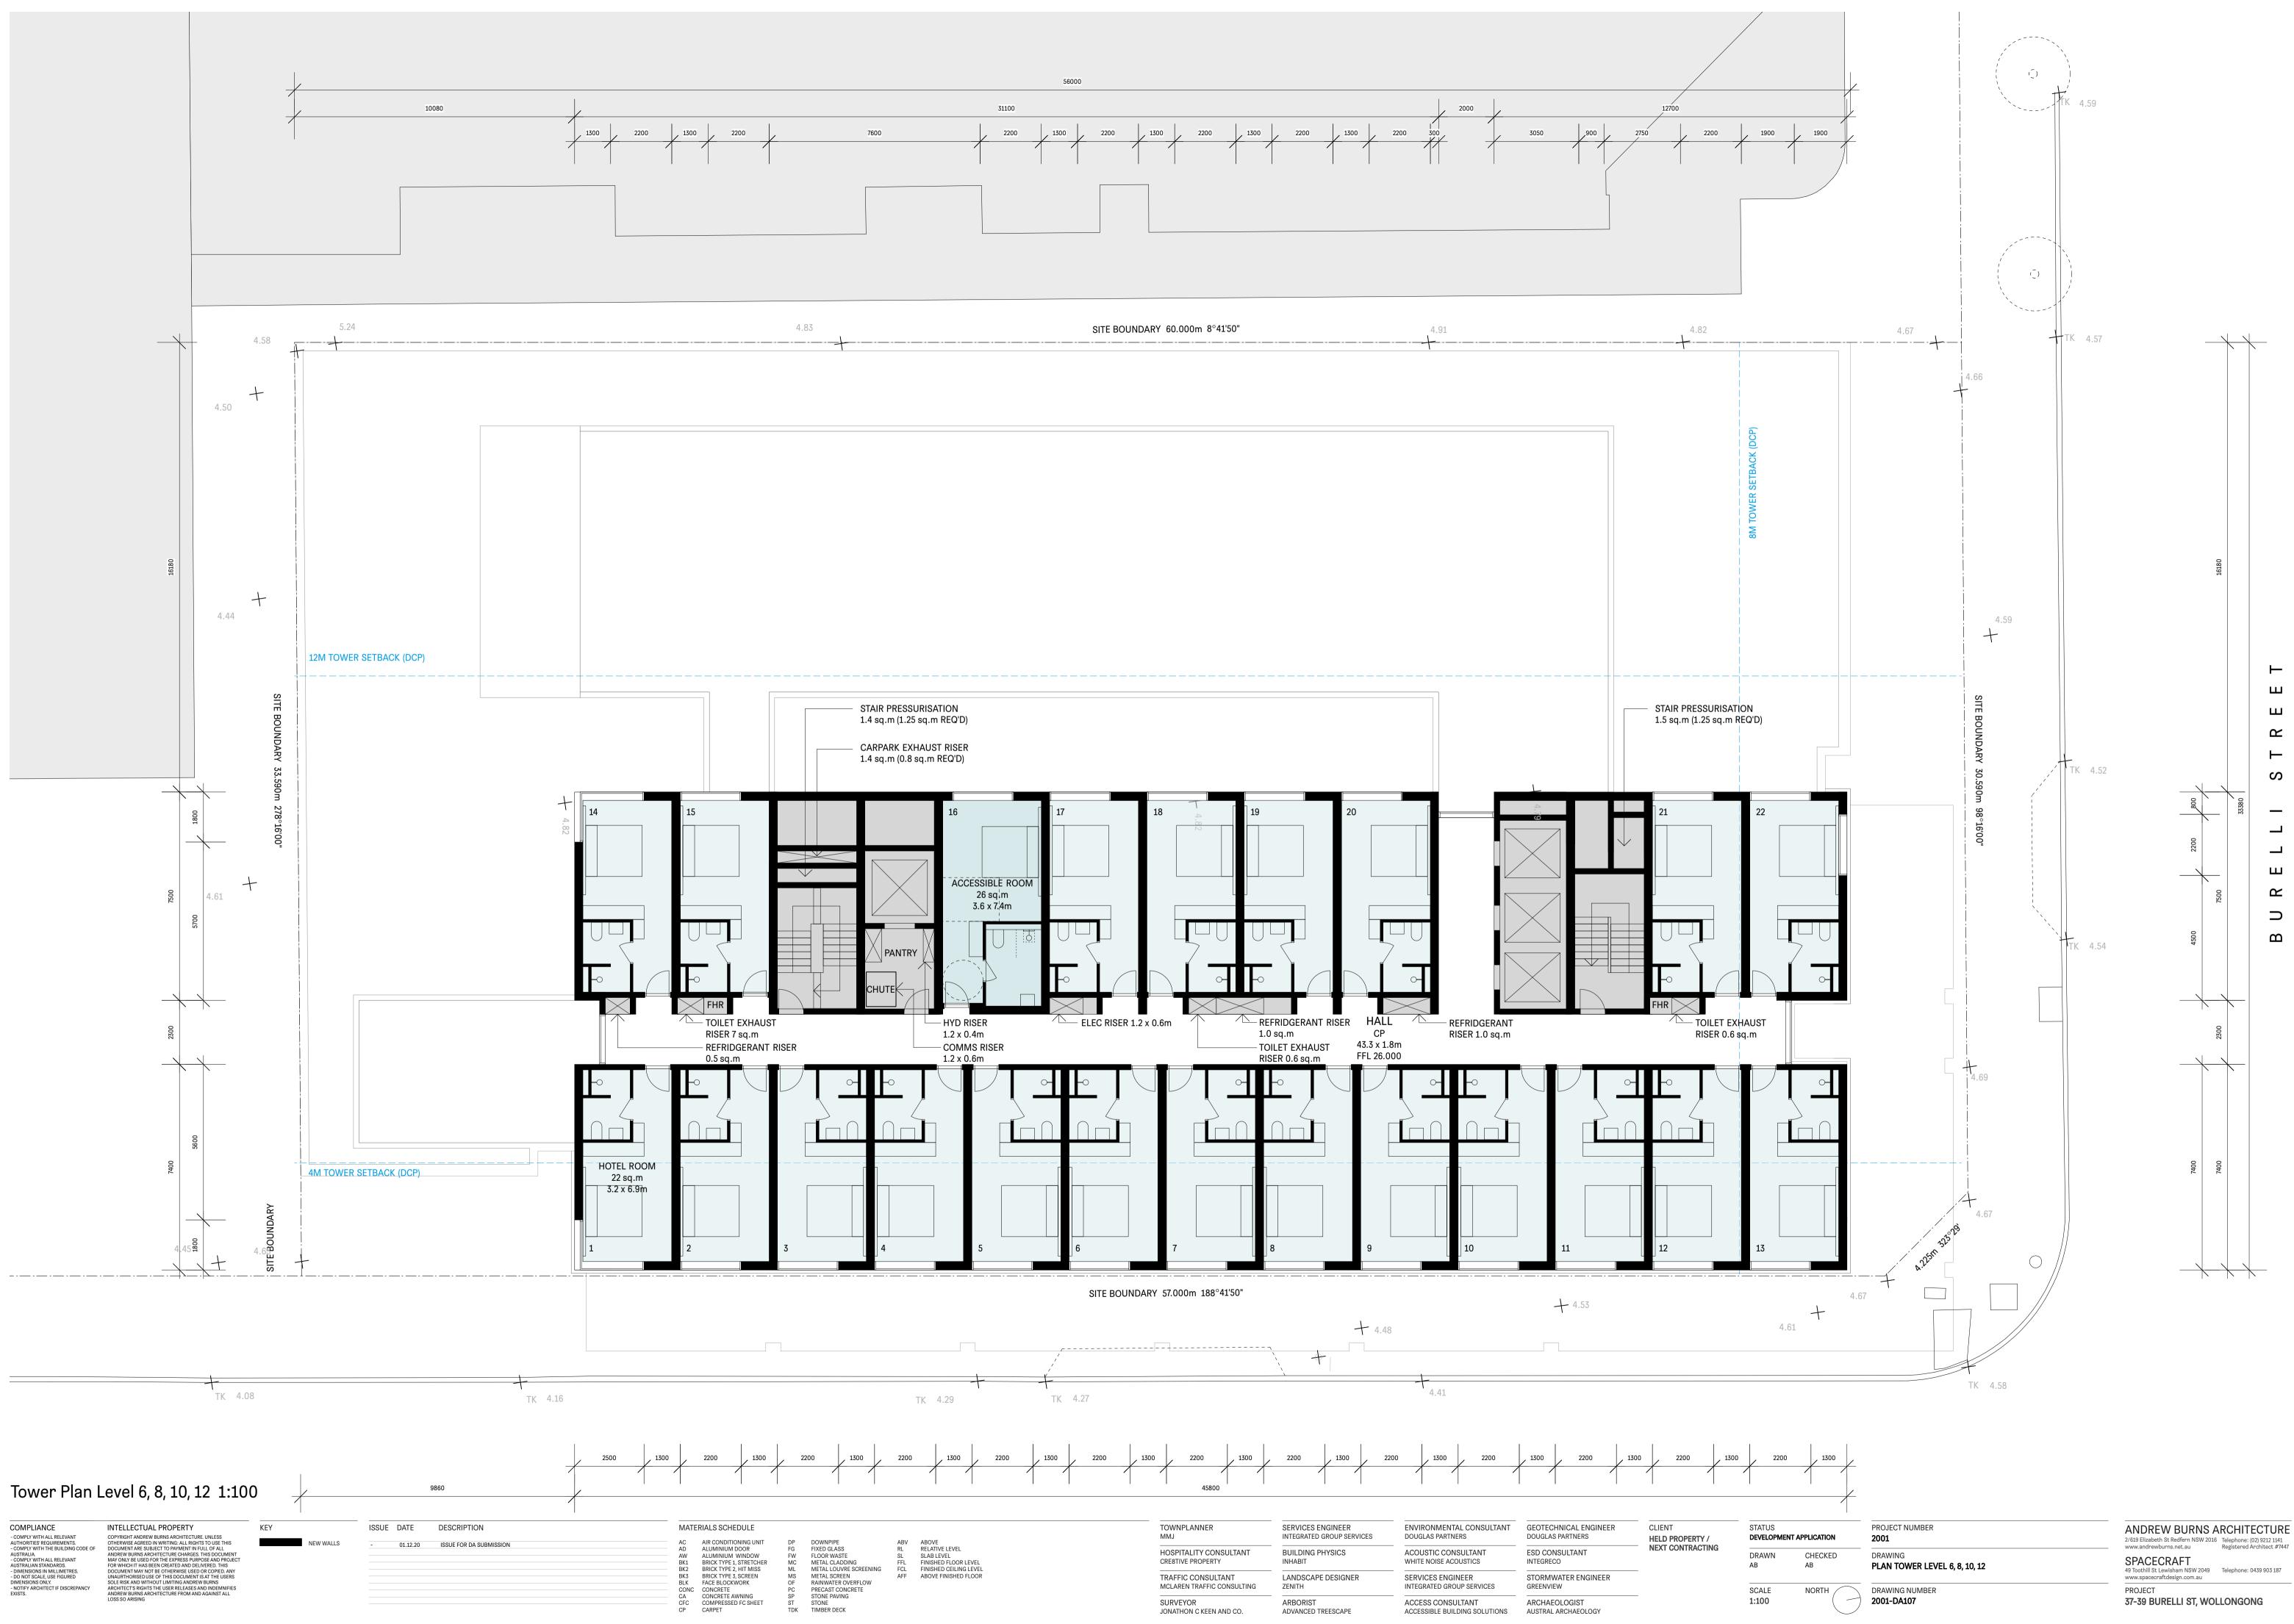

ANDREW BURNS ARCHITECTURE

| SITE BOUNE                                                                                                                                             | DARY 60.000m 8°41'50"                                                                                                                                                 |                                                                                                                                                 | 4.91                                                                                                                                                                                                 |                                                                                                                                                      | 4.82                                          |                                                      |
|--------------------------------------------------------------------------------------------------------------------------------------------------------|-----------------------------------------------------------------------------------------------------------------------------------------------------------------------|-------------------------------------------------------------------------------------------------------------------------------------------------|------------------------------------------------------------------------------------------------------------------------------------------------------------------------------------------------------|------------------------------------------------------------------------------------------------------------------------------------------------------|-----------------------------------------------|------------------------------------------------------|
|                                                                                                                                                        |                                                                                                                                                                       |                                                                                                                                                 |                                                                                                                                                                                                      |                                                                                                                                                      |                                               | 8M TOWER SETBACK (DCP)                               |
|                                                                                                                                                        | R AND                                                                                                                                                                 | CENTRAL<br>HOTWATER<br>PLANT<br>2m H                                                                                                            |                                                                                                                                                                                                      | LIFT<br>DVERRUN STAIR PRES<br>AND INTAK<br>TOILET EXI<br>AND FAN                                                                                     | SS RISER                                      |                                                      |
|                                                                                                                                                        | SOLAR ARRAY                                                                                                                                                           | REFRIDGERANT<br>RISER AND FAN                                                                                                                   |                                                                                                                                                                                                      |                                                                                                                                                      |                                               |                                                      |
| A/C CONDENSORS QTY 4                                                                                                                                   | 10 1 8m H                                                                                                                                                             |                                                                                                                                                 |                                                                                                                                                                                                      |                                                                                                                                                      |                                               |                                                      |
|                                                                                                                                                        | iυ, 1.8m H                                                                                                                                                            |                                                                                                                                                 |                                                                                                                                                                                                      |                                                                                                                                                      |                                               |                                                      |
| SITE BOUND.<br>LOUVRE ENCLOSURE SET                                                                                                                    | ARY 57.000m 188°41'50"<br>F BACK FROM PARAPET                                                                                                                         | + 4.48                                                                                                                                          | 4.41                                                                                                                                                                                                 | 4.53                                                                                                                                                 |                                               | 4                                                    |
| ABV ABOVE<br>RL RELATIVE LEVEL<br>SL SLAB LEVEL<br>FFL FINISHED FLOOR LEVEL<br>NING FCL FINISHED CEILING LEVEL<br>AFF ABOVE FINISHED FLOOR<br><i>W</i> | 45800<br>TOWNPLANNER<br>MMJ<br>HOSPITALITY CONSULTANT<br>CRE8TIVE PROPERTY<br>TRAFFIC CONSULTANT<br>MCLAREN TRAFFIC CONSULTING<br>SURVEYOR<br>JONATHON C KEEN AND CO. | SERVICES ENGINEER<br>INTEGRATED GROUP SERVICES<br>BUILDING PHYSICS<br>INHABIT<br>LANDSCAPE DESIGNER<br>ZENITH<br>ARBORIST<br>ADVANCED TREESCAPE | ENVIRONMENTAL CONSULTANT<br>DOUGLAS PARTNERS<br>ACOUSTIC CONSULTANT<br>WHITE NOISE ACOUSTICS<br>SERVICES ENGINEER<br>INTEGRATED GROUP SERVICES<br>ACCESS CONSULTANT<br>ACCESSIBLE BUILDING SOLUTIONS | GEOTECHNICAL ENGINEER<br>DOUGLAS PARTNERS<br>ESD CONSULTANT<br>INTEGRECO<br>STORMWATER ENGINEER<br>GREENVIEW<br>ARCHAEOLOGIST<br>AUSTRAL ARCHAEOLOGY | CLIENT<br>HELD PROPERTY /<br>NEXT CONTRACTING | STATUS<br>DEVELOPMI<br>DRAWN<br>AB<br>SCALE<br>1:100 |