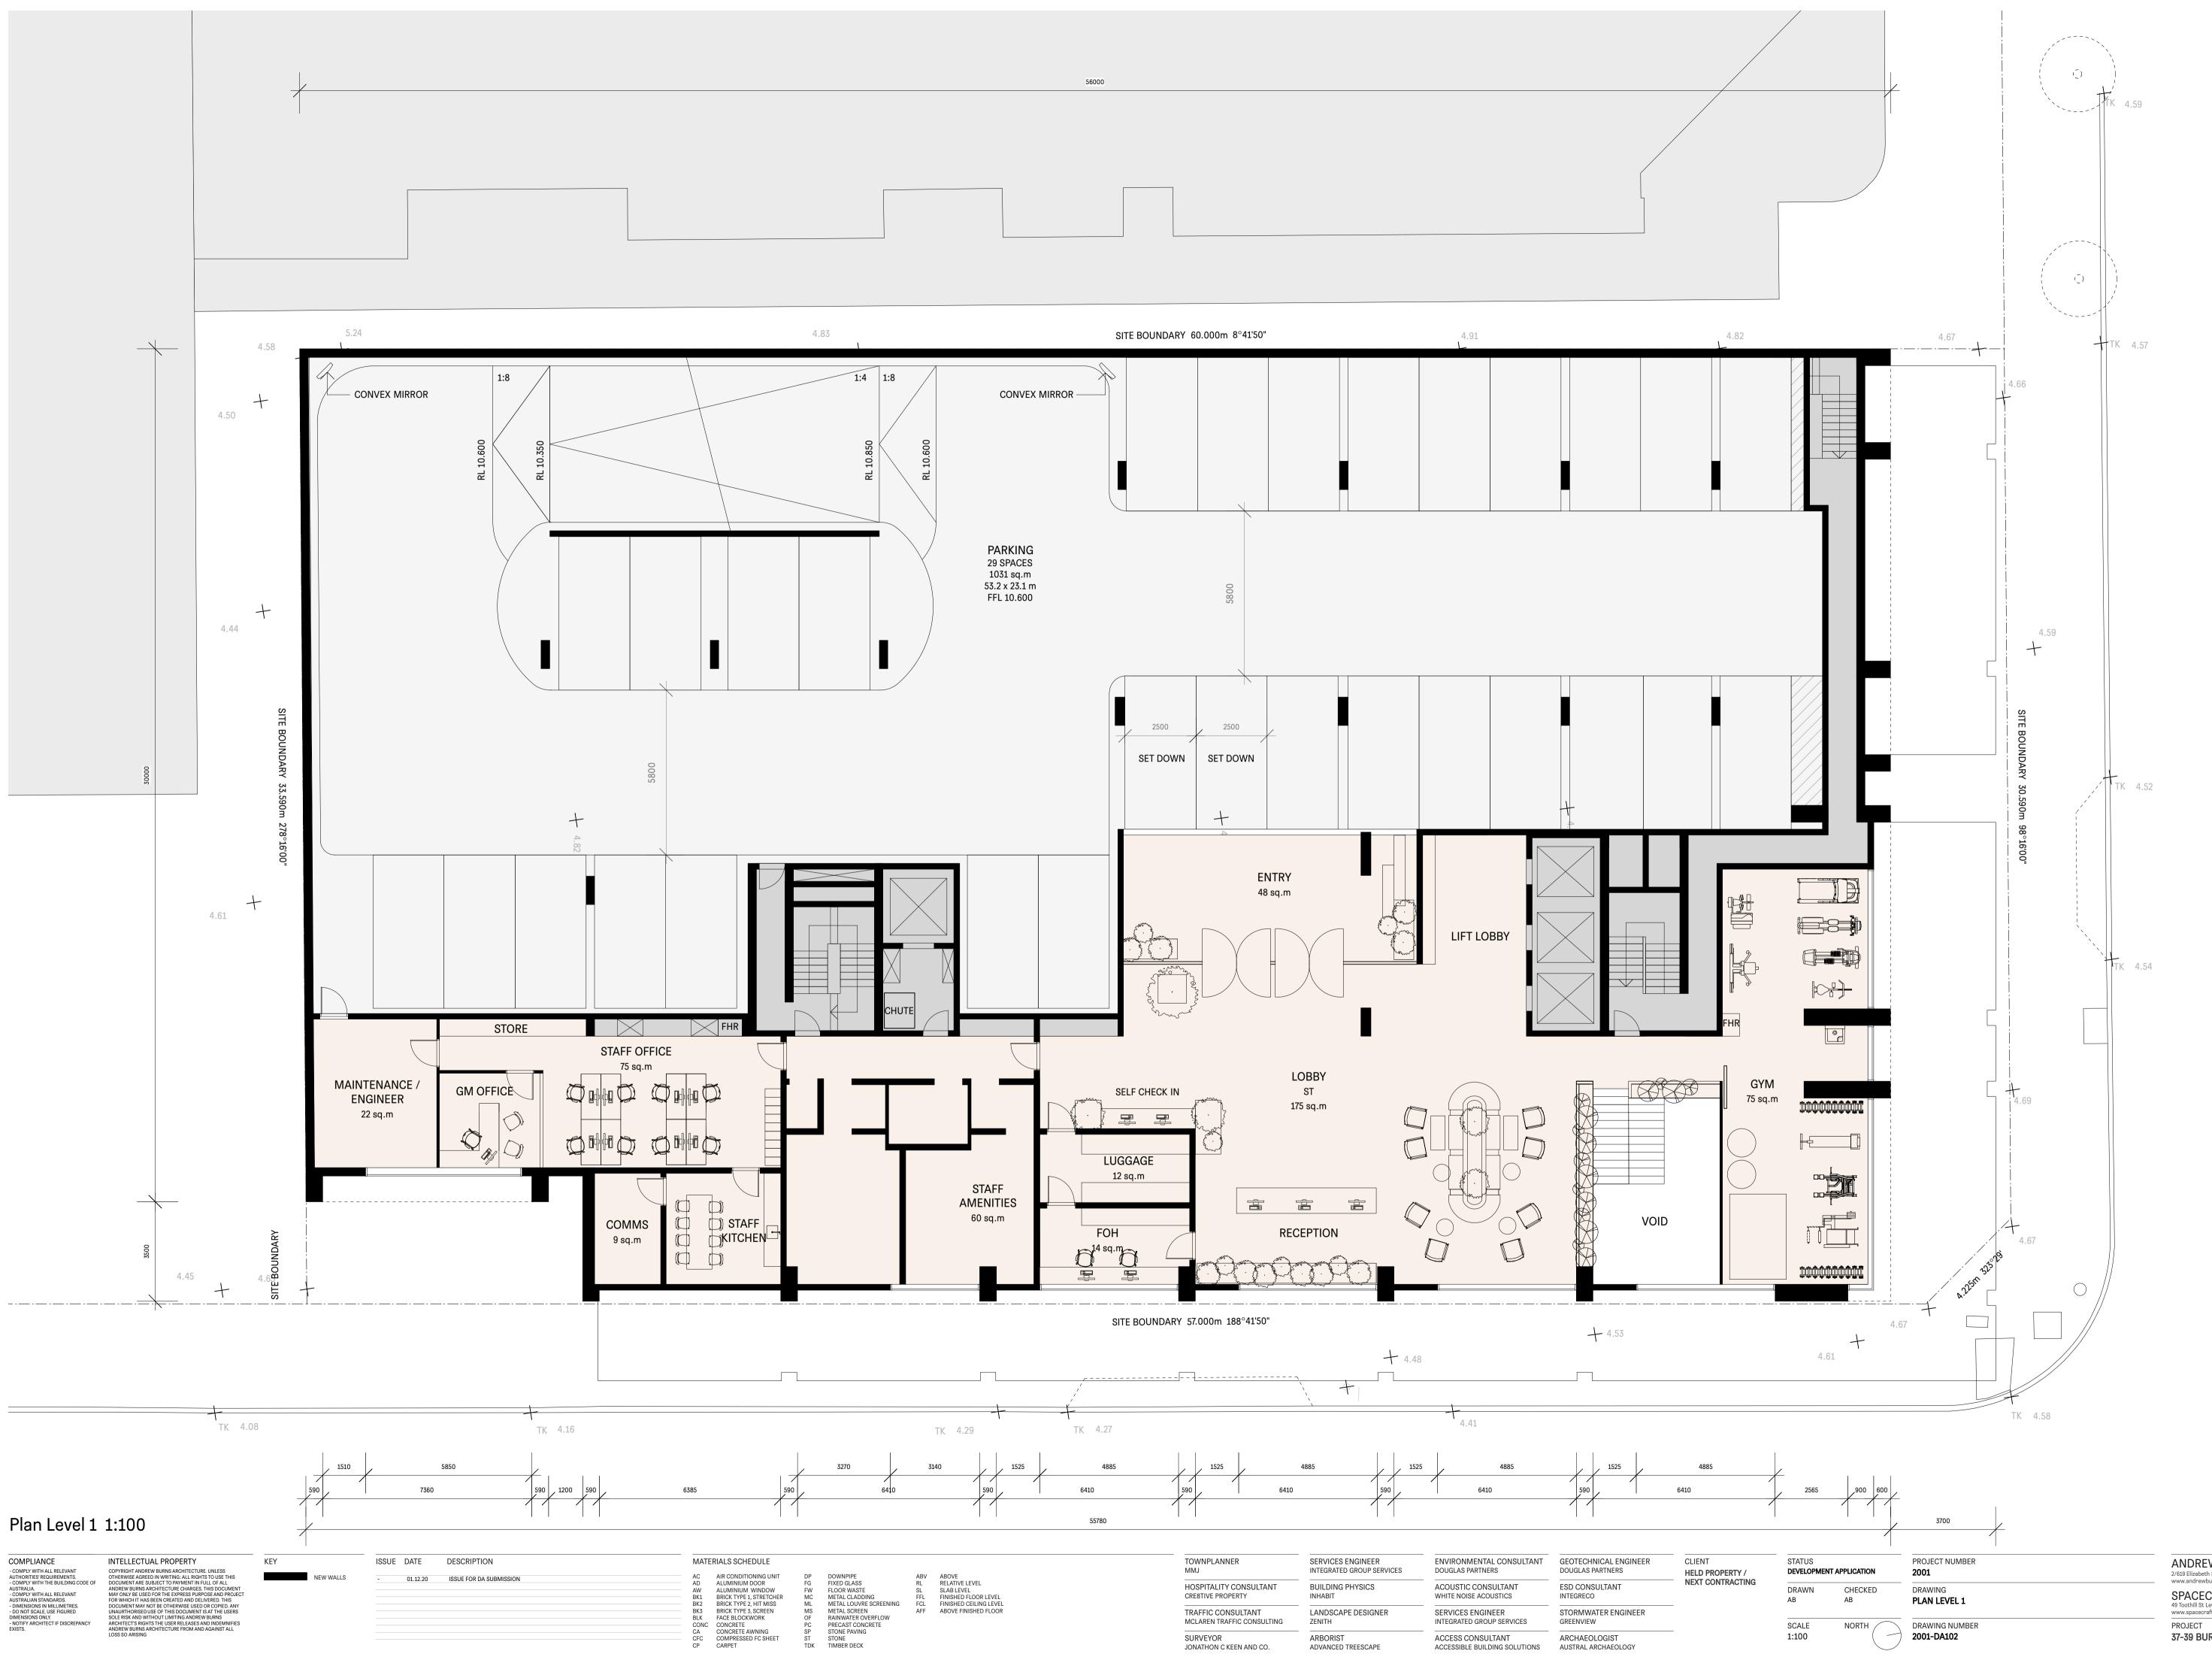

Site Plan 1:200

COMPLIANCE

HELD PROPERTY / NEXT CONTRACTING

| STATUS                  |               |  |  |  |  |  |
|-------------------------|---------------|--|--|--|--|--|
| DEVELOPMENT APPLICATION |               |  |  |  |  |  |
| DRAWN<br>AB             | CHECKED<br>AB |  |  |  |  |  |
| SCALE                   | NORTH         |  |  |  |  |  |

1:200

PROJECT NUMBER 2001 DRAWING SITE PLAN

DRAWING NUMBER 2001-DA100

ANDREW BURNS ARCHITECTURE 2/619 Elizabeth St Redfern NSW 2016 Telephone: (02) 9212 1141 www.andrewburns.net.au Registered Architect #7447