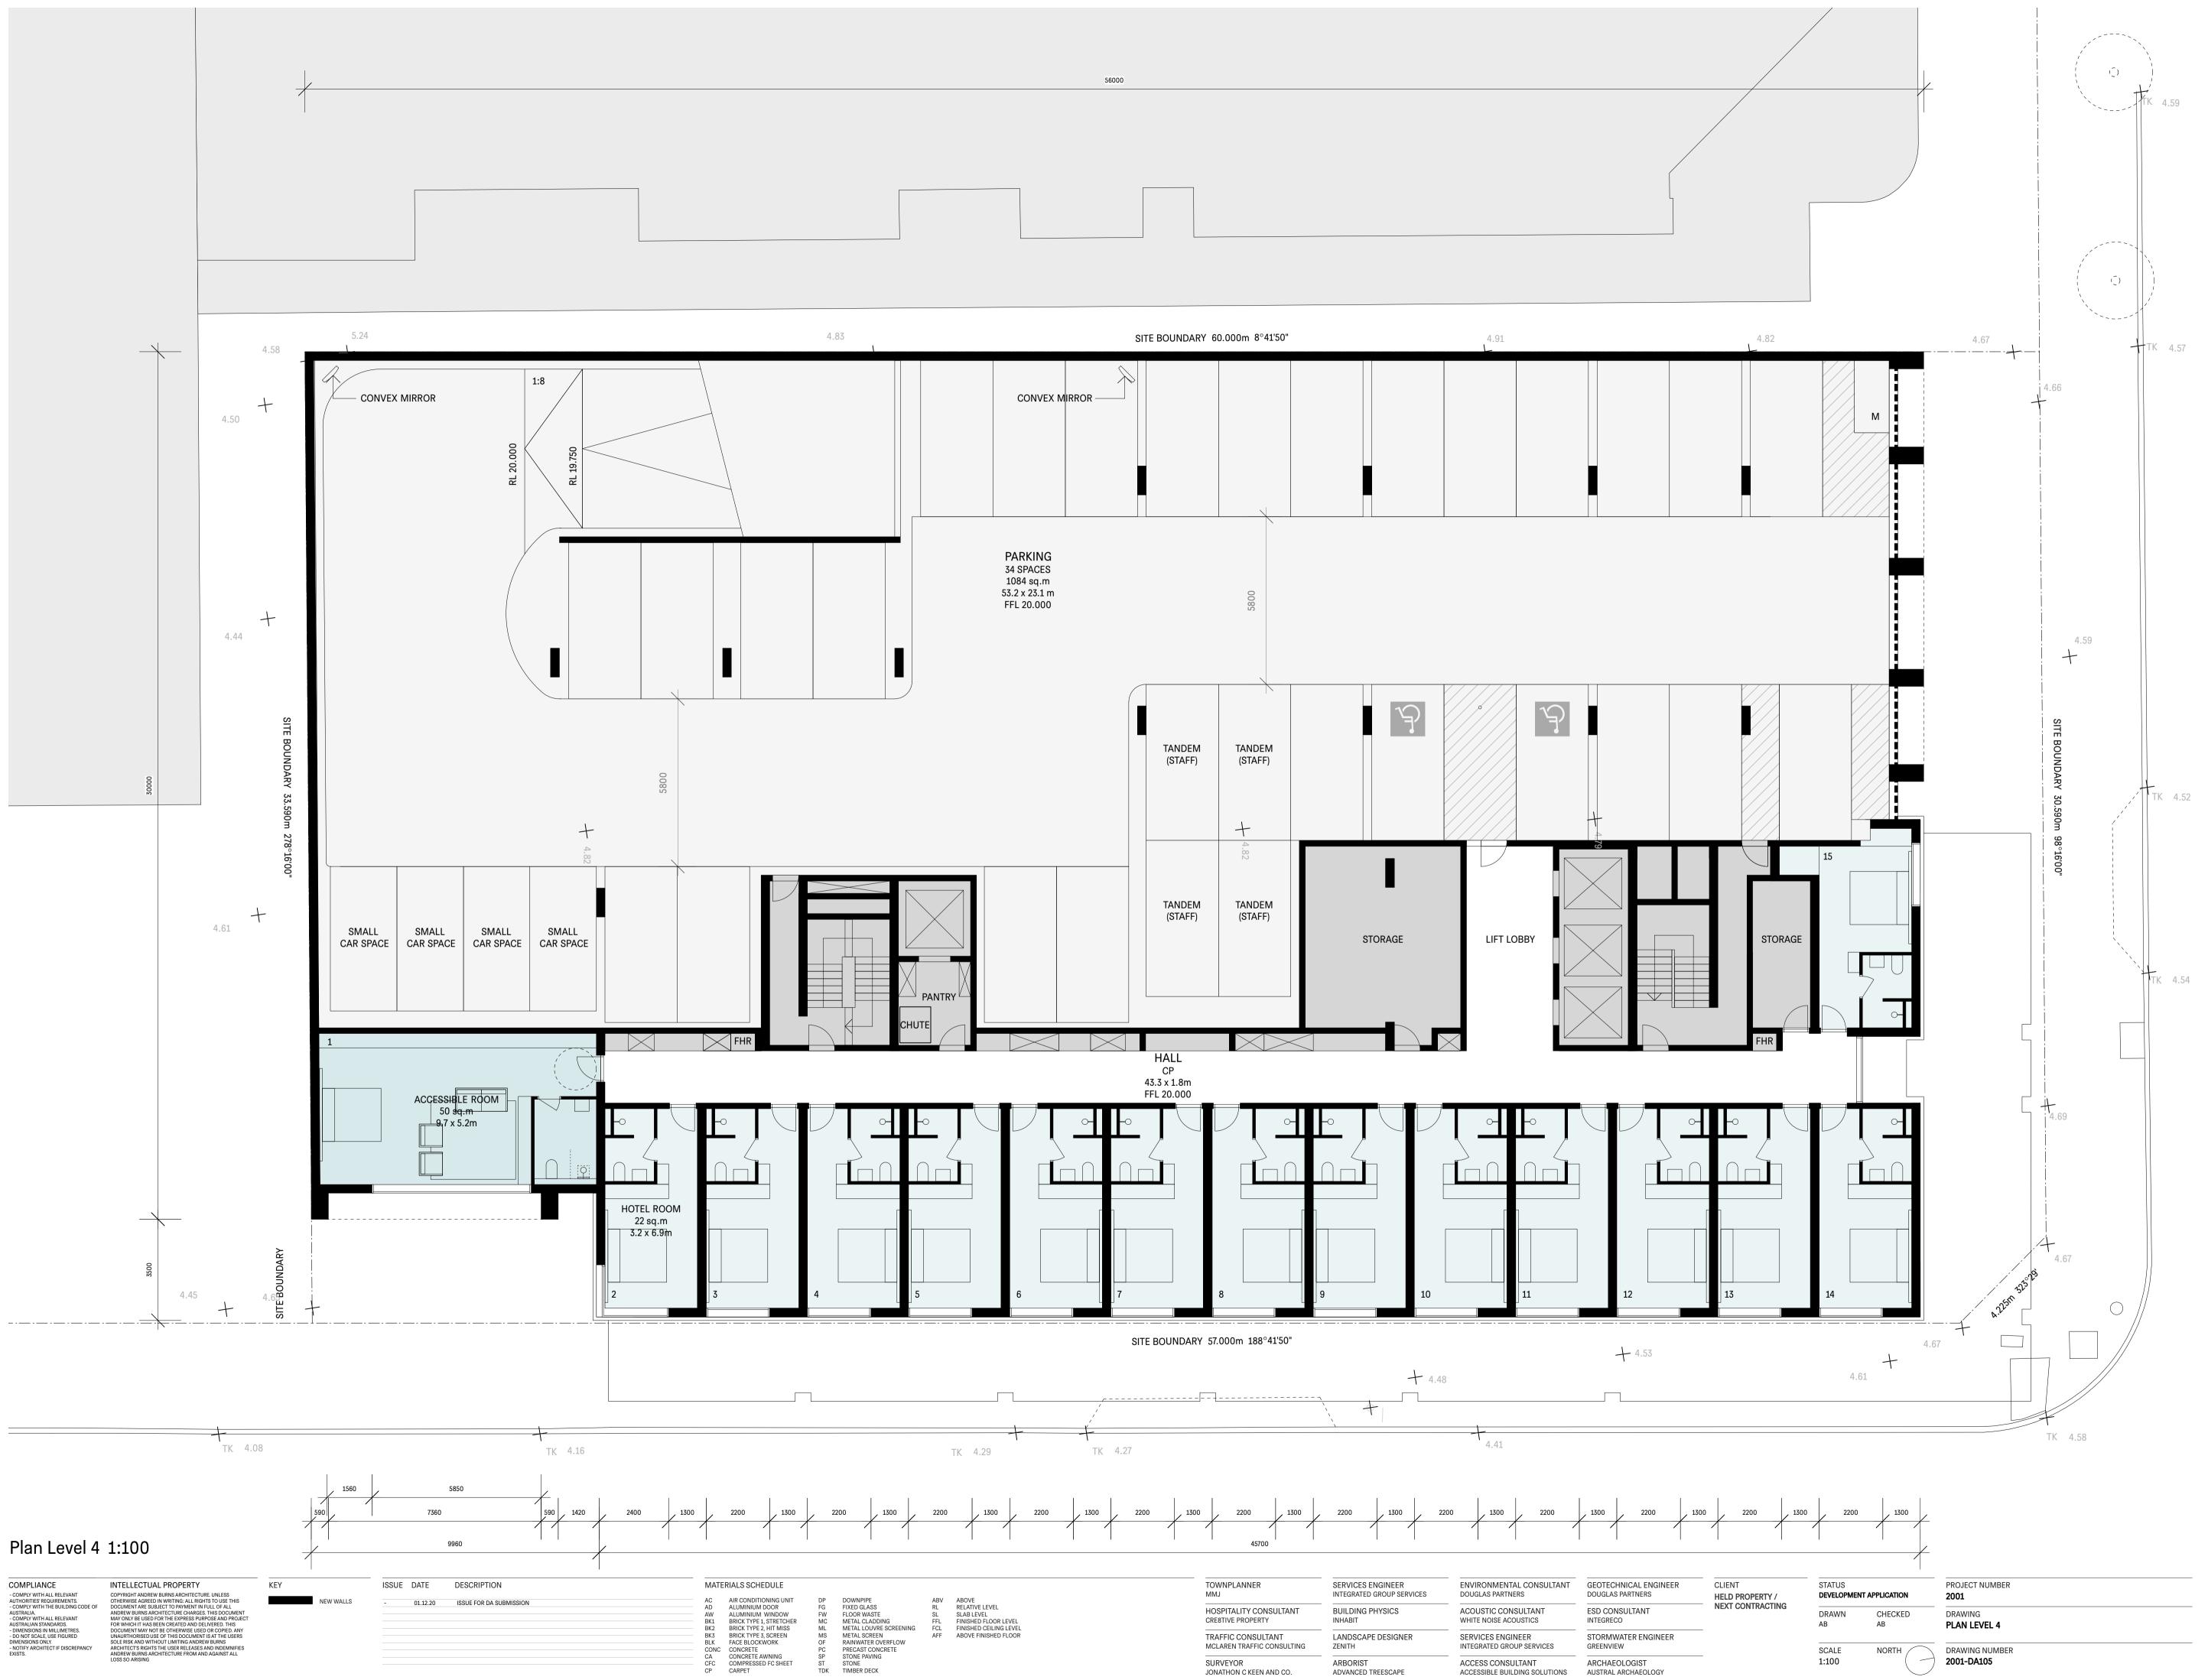

| <br>PROJECT NUMBER 2001 |
|-------------------------|
| drawing<br>Roof Plan    |

NORTH

CHECKED

AB

DRAWING NUMBER
2001-DA109

ANDREW BURNS ARCHITECTURE 2/619 Elizabeth St Redfern NSW 2016 www.andrewburns.net.au Telephone: (02) 9212 1141 Registered Architect #7447