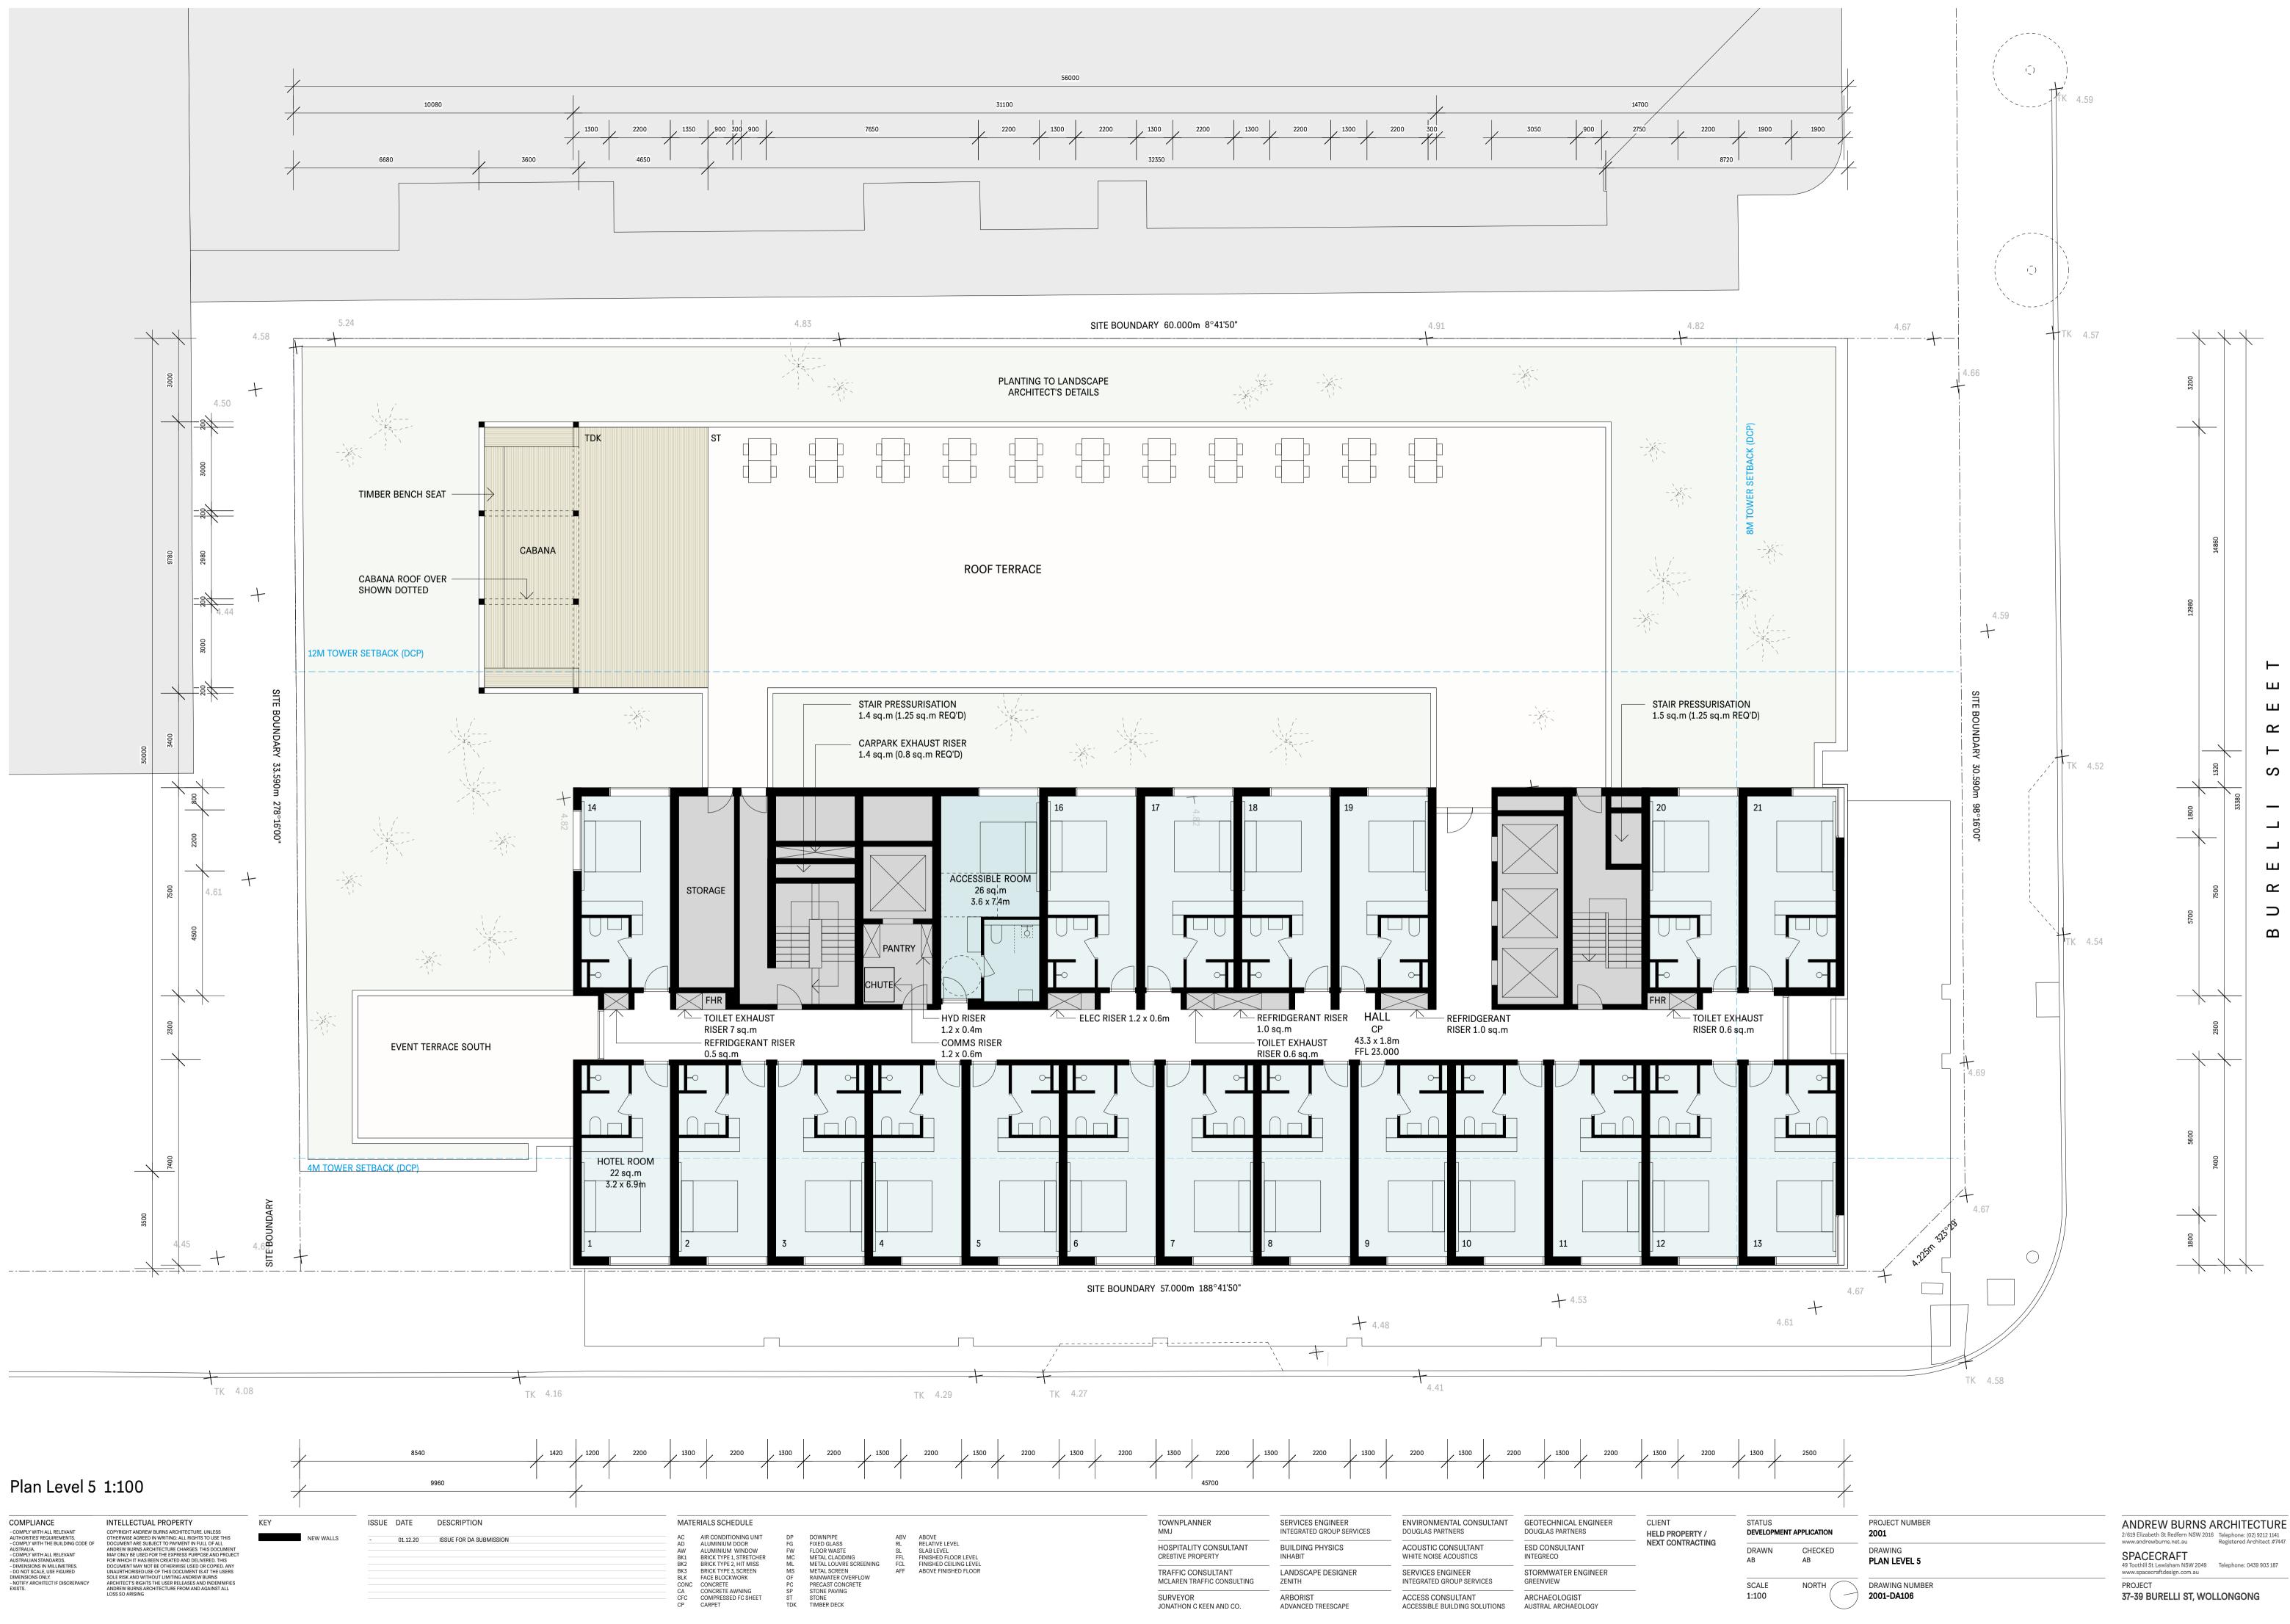

ANDREW BURNS ARCHITECTURE

| SITE BOUNE                                                                                                                                             | DARY 60.000m 8°41'50"                                                                                                                                                 |                                                                                                                                                 | 4.91                                                                                                                                                                                                 |                                                                                                                                                      | 4.82                                          |                                                      |
|--------------------------------------------------------------------------------------------------------------------------------------------------------|-----------------------------------------------------------------------------------------------------------------------------------------------------------------------|-------------------------------------------------------------------------------------------------------------------------------------------------|------------------------------------------------------------------------------------------------------------------------------------------------------------------------------------------------------|------------------------------------------------------------------------------------------------------------------------------------------------------|-----------------------------------------------|------------------------------------------------------|
|                                                                                                                                                        |                                                                                                                                                                       |                                                                                                                                                 |                                                                                                                                                                                                      |                                                                                                                                                      |                                               | 8M TOWER SETBACK (DCP)                               |
|                                                                                                                                                        | R AND                                                                                                                                                                 | CENTRAL<br>HOTWATER<br>PLANT<br>2m H                                                                                                            |                                                                                                                                                                                                      | LIFT<br>DVERRUN STAIR PRES<br>AND INTAK<br>TOILET EXI<br>AND FAN                                                                                     | SS RISER                                      |                                                      |
|                                                                                                                                                        | SOLAR ARRAY                                                                                                                                                           | REFRIDGERANT<br>RISER AND FAN                                                                                                                   |                                                                                                                                                                                                      |                                                                                                                                                      |                                               |                                                      |
| A/C CONDENSORS QTY 4                                                                                                                                   | 10 1 8m H                                                                                                                                                             |                                                                                                                                                 |                                                                                                                                                                                                      |                                                                                                                                                      |                                               |                                                      |
|                                                                                                                                                        | iυ, 1.8m H                                                                                                                                                            |                                                                                                                                                 |                                                                                                                                                                                                      |                                                                                                                                                      |                                               |                                                      |
| SITE BOUND.<br>LOUVRE ENCLOSURE SET                                                                                                                    | ARY 57.000m 188°41'50"<br>F BACK FROM PARAPET                                                                                                                         | + 4.48                                                                                                                                          | 4.41                                                                                                                                                                                                 | 4.53                                                                                                                                                 |                                               | 4                                                    |
| ABV ABOVE<br>RL RELATIVE LEVEL<br>SL SLAB LEVEL<br>FFL FINISHED FLOOR LEVEL<br>NING FCL FINISHED CEILING LEVEL<br>AFF ABOVE FINISHED FLOOR<br><i>W</i> | 45800<br>TOWNPLANNER<br>MMJ<br>HOSPITALITY CONSULTANT<br>CRE8TIVE PROPERTY<br>TRAFFIC CONSULTANT<br>MCLAREN TRAFFIC CONSULTING<br>SURVEYOR<br>JONATHON C KEEN AND CO. | SERVICES ENGINEER<br>INTEGRATED GROUP SERVICES<br>BUILDING PHYSICS<br>INHABIT<br>LANDSCAPE DESIGNER<br>ZENITH<br>ARBORIST<br>ADVANCED TREESCAPE | ENVIRONMENTAL CONSULTANT<br>DOUGLAS PARTNERS<br>ACOUSTIC CONSULTANT<br>WHITE NOISE ACOUSTICS<br>SERVICES ENGINEER<br>INTEGRATED GROUP SERVICES<br>ACCESS CONSULTANT<br>ACCESSIBLE BUILDING SOLUTIONS | GEOTECHNICAL ENGINEER<br>DOUGLAS PARTNERS<br>ESD CONSULTANT<br>INTEGRECO<br>STORMWATER ENGINEER<br>GREENVIEW<br>ARCHAEOLOGIST<br>AUSTRAL ARCHAEOLOGY | CLIENT<br>HELD PROPERTY /<br>NEXT CONTRACTING | STATUS<br>DEVELOPMI<br>DRAWN<br>AB<br>SCALE<br>1:100 |