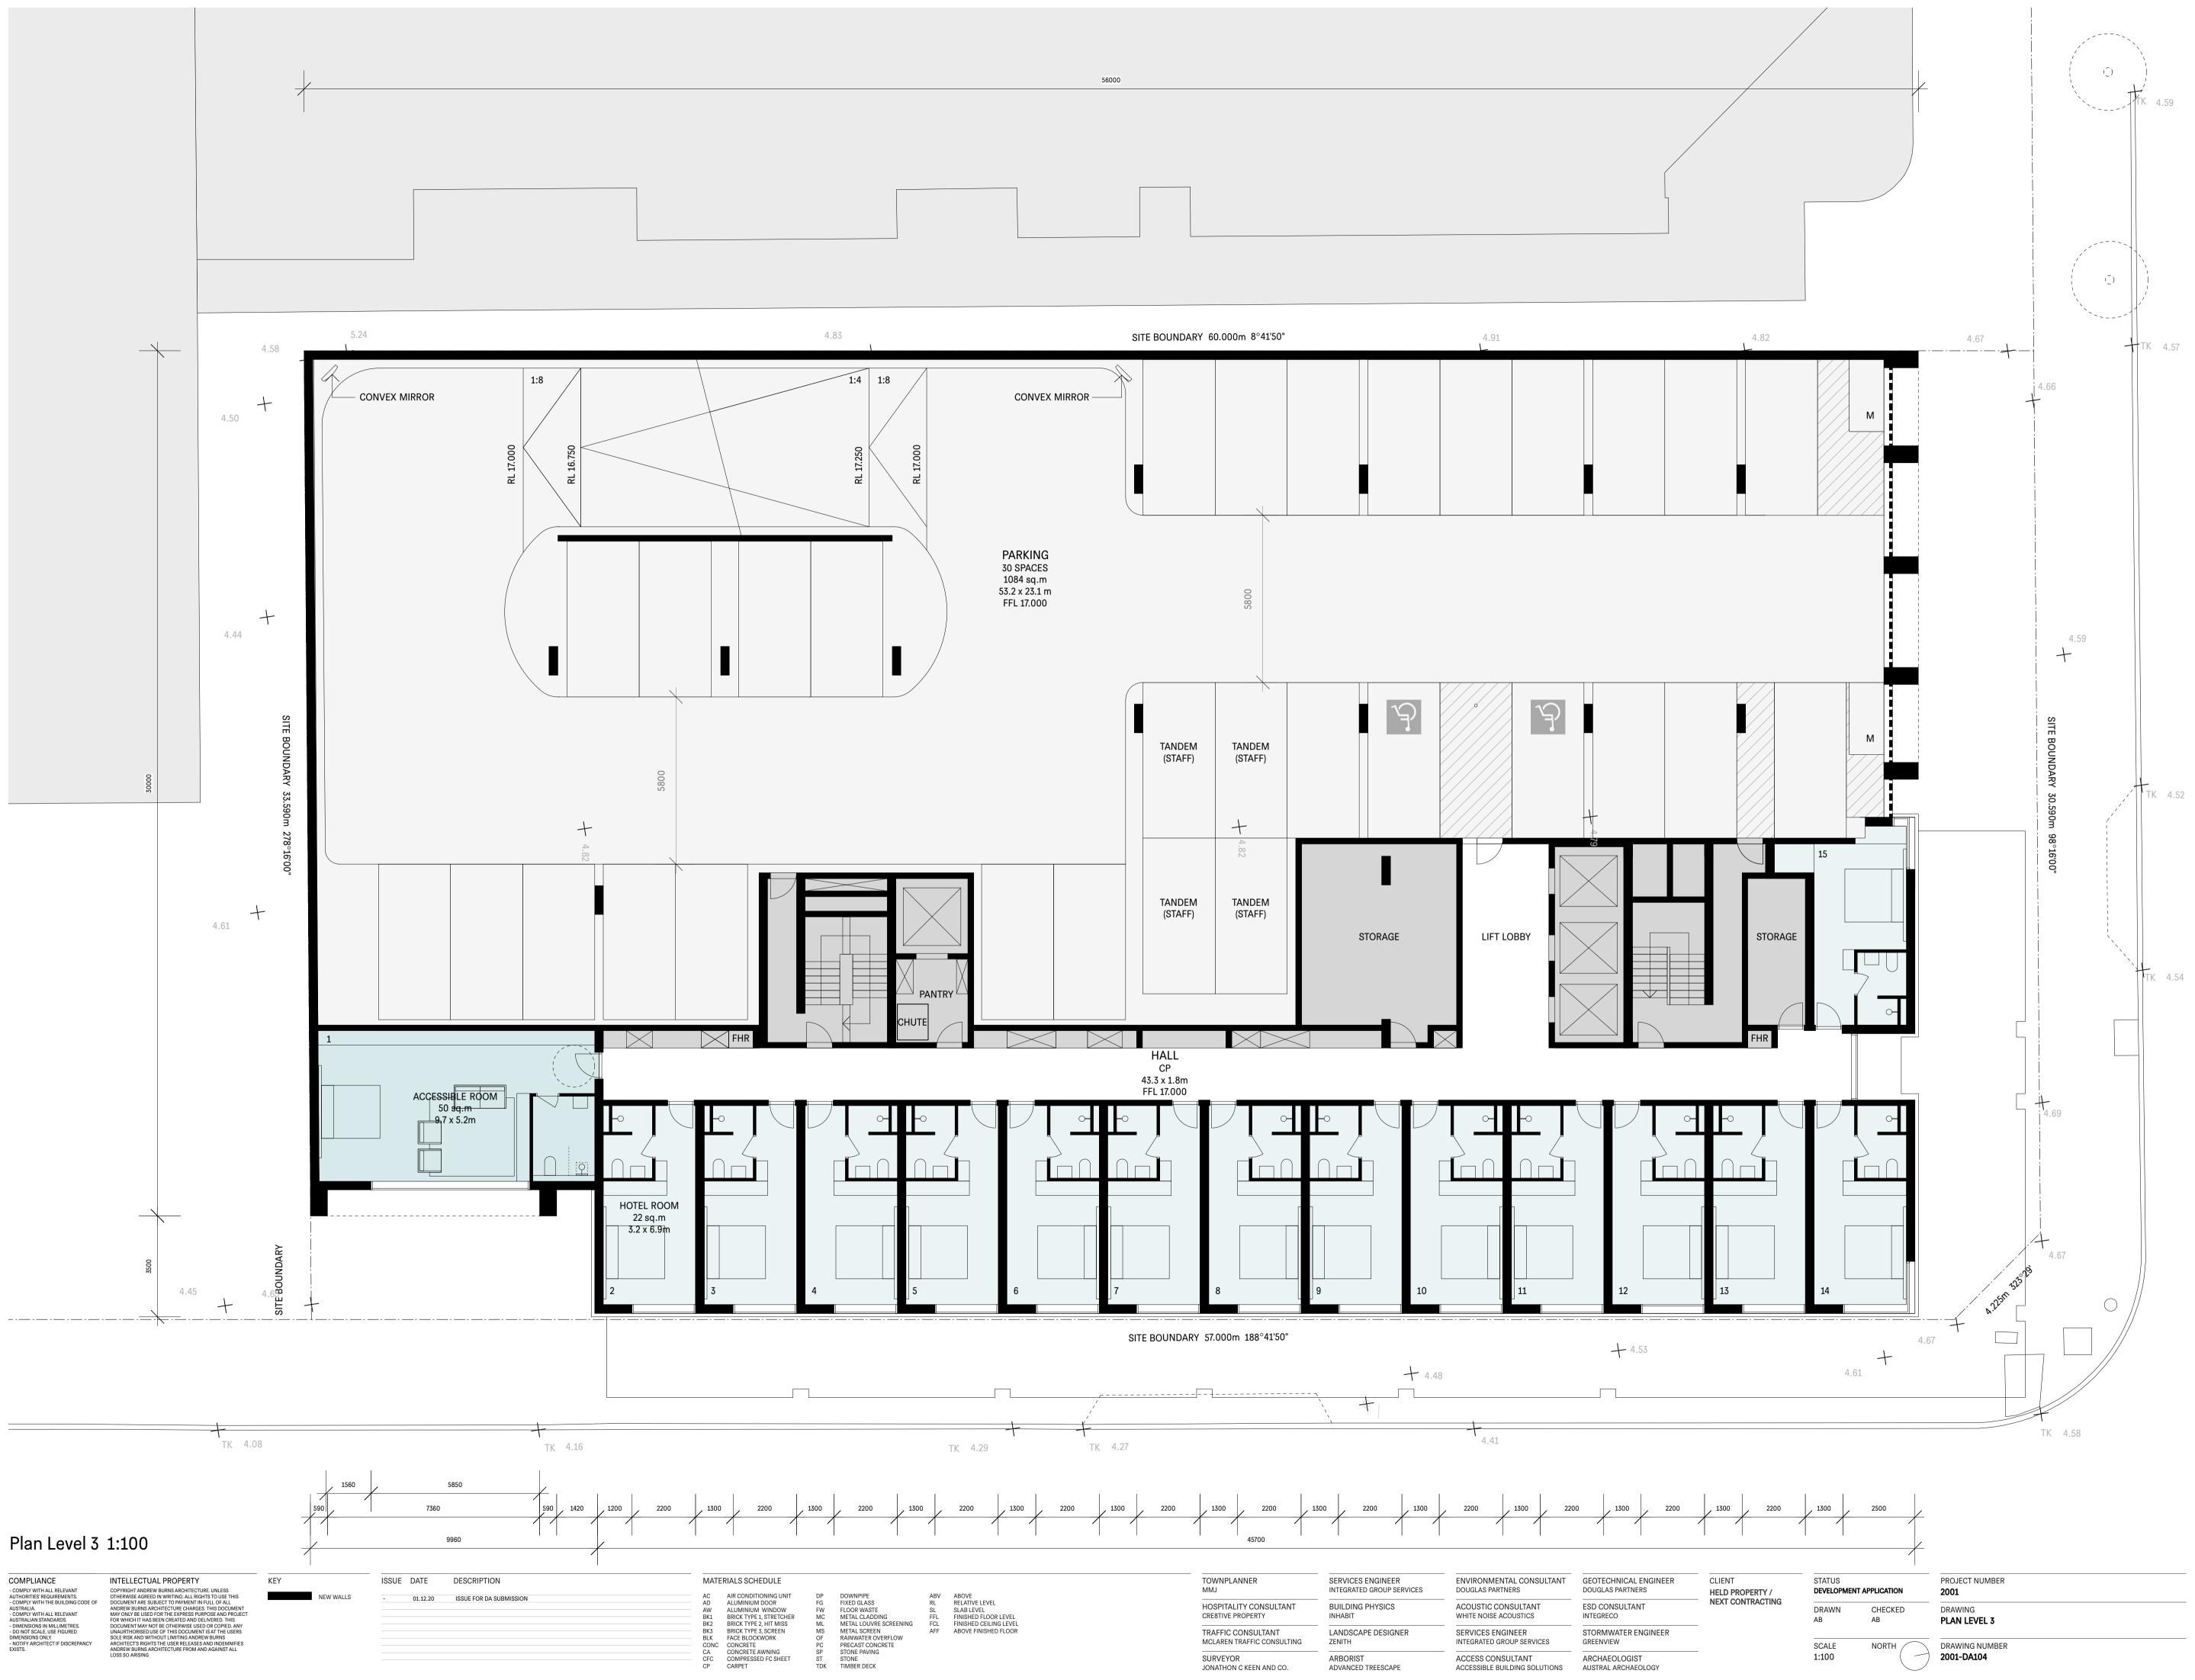

ANDREW BURNS ARCHITECTURE

| SITE BOUNE                                                                                                                                             | DARY 60.000m 8°41'50"                                                                                                                                                 |                                                                                                                                                 | 4.91                                                                                                                                                                                                 |                                                                                                                                                      | 4.82                                          |                                                      |
|--------------------------------------------------------------------------------------------------------------------------------------------------------|-----------------------------------------------------------------------------------------------------------------------------------------------------------------------|-------------------------------------------------------------------------------------------------------------------------------------------------|------------------------------------------------------------------------------------------------------------------------------------------------------------------------------------------------------|------------------------------------------------------------------------------------------------------------------------------------------------------|-----------------------------------------------|------------------------------------------------------|
|                                                                                                                                                        |                                                                                                                                                                       |                                                                                                                                                 |                                                                                                                                                                                                      |                                                                                                                                                      |                                               | 8M TOWER SETBACK (DCP)                               |
|                                                                                                                                                        | R AND                                                                                                                                                                 | CENTRAL<br>HOTWATER<br>PLANT<br>2m H                                                                                                            |                                                                                                                                                                                                      | LIFT<br>DVERRUN STAIR PRES<br>AND INTAK<br>TOILET EXI<br>AND FAN                                                                                     | SS RISER                                      |                                                      |
|                                                                                                                                                        | SOLAR ARRAY                                                                                                                                                           | REFRIDGERANT<br>RISER AND FAN                                                                                                                   |                                                                                                                                                                                                      |                                                                                                                                                      |                                               |                                                      |
| A/C CONDENSORS QTY 4                                                                                                                                   | 10 1 8m H                                                                                                                                                             |                                                                                                                                                 |                                                                                                                                                                                                      |                                                                                                                                                      |                                               |                                                      |
|                                                                                                                                                        | iυ, 1.8m H                                                                                                                                                            |                                                                                                                                                 |                                                                                                                                                                                                      |                                                                                                                                                      |                                               |                                                      |
| SITE BOUND.<br>LOUVRE ENCLOSURE SET                                                                                                                    | ARY 57.000m 188°41'50"<br>F BACK FROM PARAPET                                                                                                                         | + 4.48                                                                                                                                          | 4.41                                                                                                                                                                                                 | 4.53                                                                                                                                                 |                                               | 4                                                    |
| ABV ABOVE<br>RL RELATIVE LEVEL<br>SL SLAB LEVEL<br>FFL FINISHED FLOOR LEVEL<br>NING FCL FINISHED CEILING LEVEL<br>AFF ABOVE FINISHED FLOOR<br><i>W</i> | 45800<br>TOWNPLANNER<br>MMJ<br>HOSPITALITY CONSULTANT<br>CRE8TIVE PROPERTY<br>TRAFFIC CONSULTANT<br>MCLAREN TRAFFIC CONSULTING<br>SURVEYOR<br>JONATHON C KEEN AND CO. | SERVICES ENGINEER<br>INTEGRATED GROUP SERVICES<br>BUILDING PHYSICS<br>INHABIT<br>LANDSCAPE DESIGNER<br>ZENITH<br>ARBORIST<br>ADVANCED TREESCAPE | ENVIRONMENTAL CONSULTANT<br>DOUGLAS PARTNERS<br>ACOUSTIC CONSULTANT<br>WHITE NOISE ACOUSTICS<br>SERVICES ENGINEER<br>INTEGRATED GROUP SERVICES<br>ACCESS CONSULTANT<br>ACCESSIBLE BUILDING SOLUTIONS | GEOTECHNICAL ENGINEER<br>DOUGLAS PARTNERS<br>ESD CONSULTANT<br>INTEGRECO<br>STORMWATER ENGINEER<br>GREENVIEW<br>ARCHAEOLOGIST<br>AUSTRAL ARCHAEOLOGY | CLIENT<br>HELD PROPERTY /<br>NEXT CONTRACTING | STATUS<br>DEVELOPMI<br>DRAWN<br>AB<br>SCALE<br>1:100 |