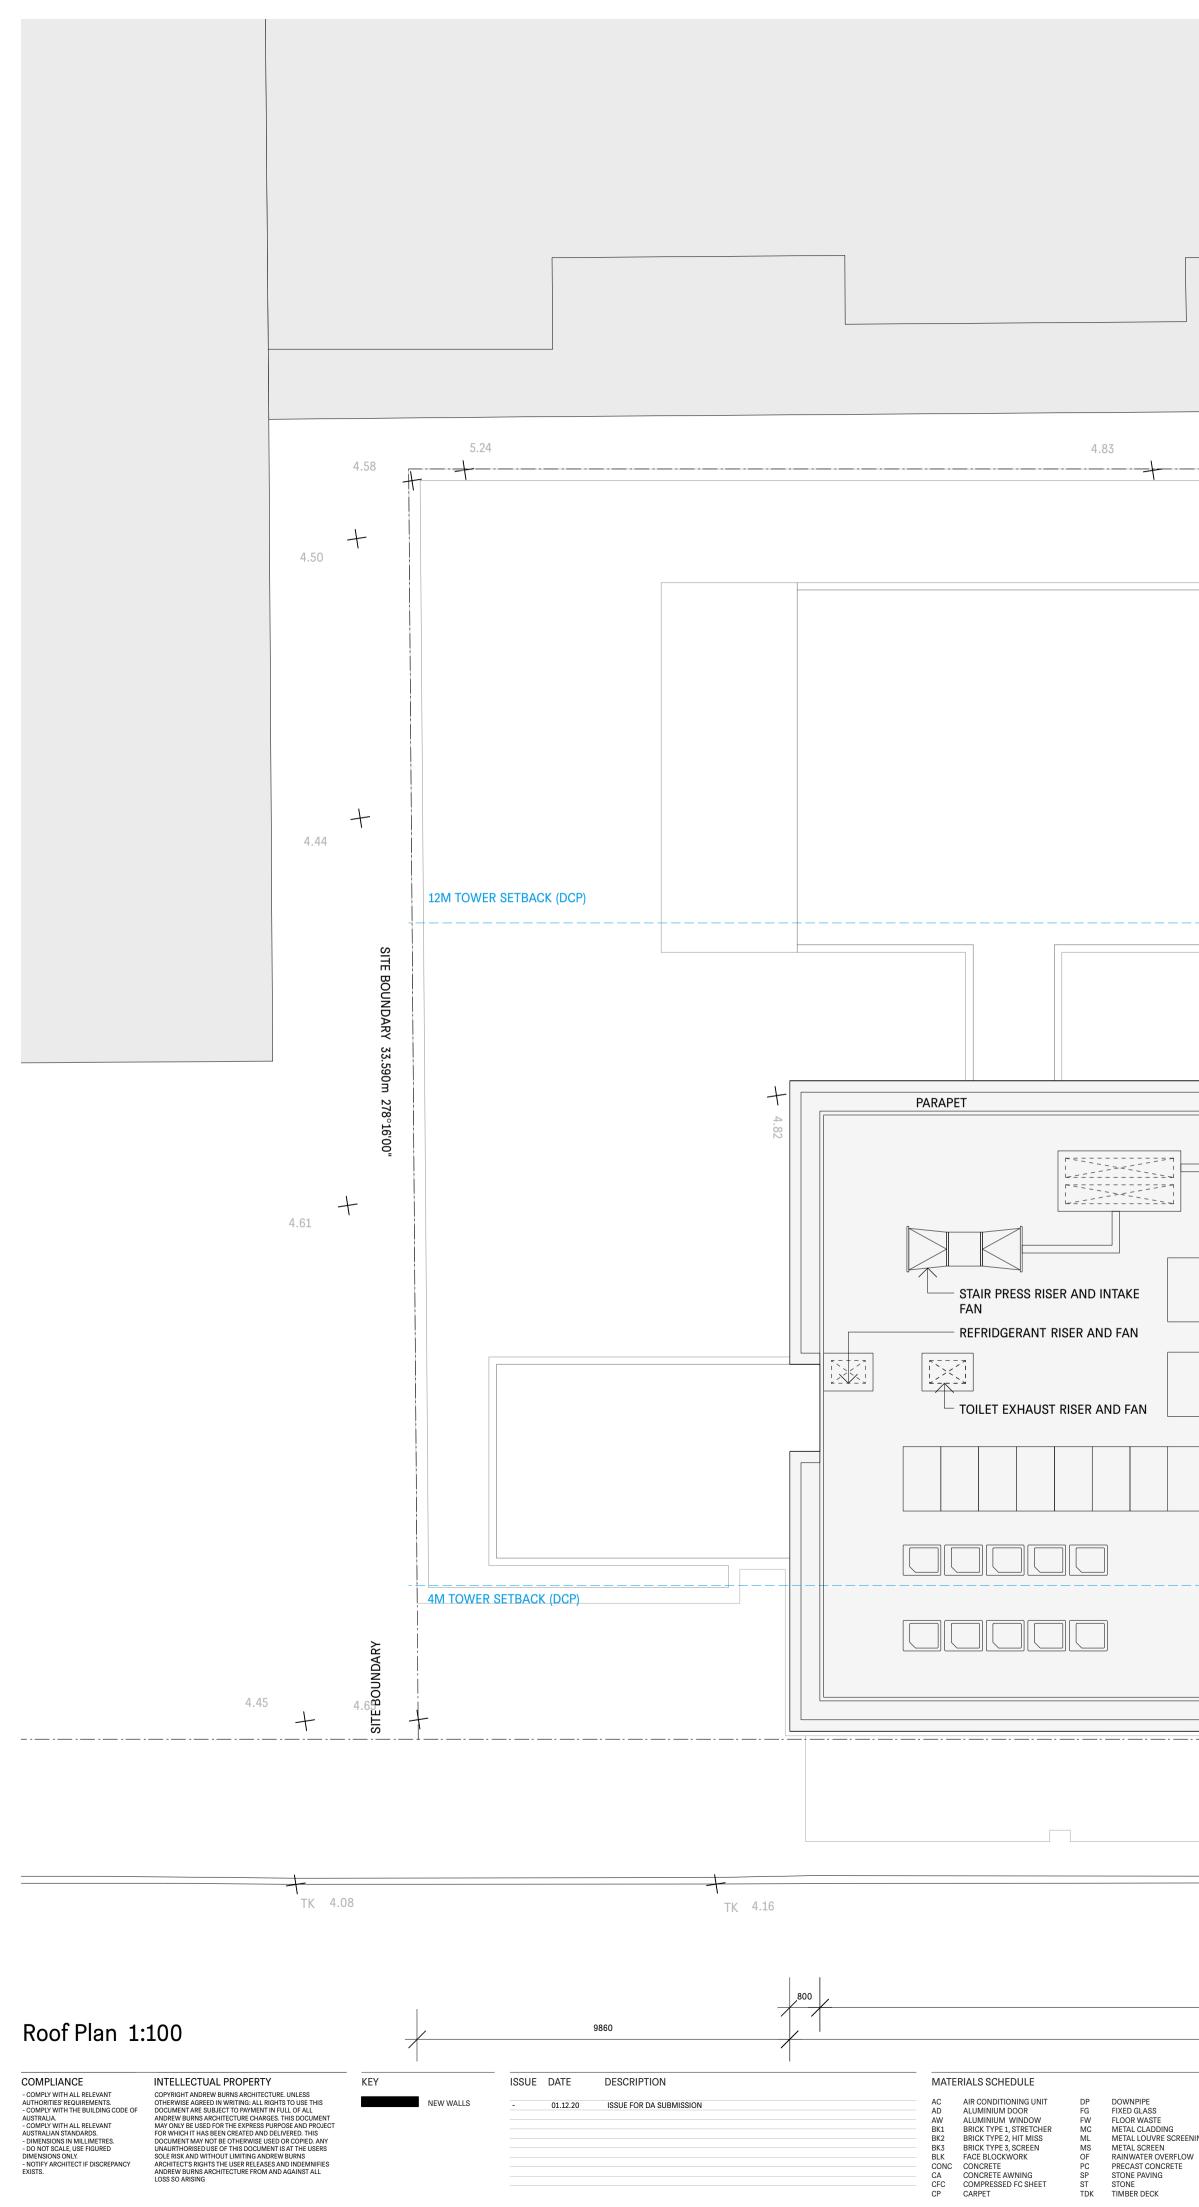

ANDREW BURNS ARCHITECTURE

| SITE BOUNE                                                                                                                                             | DARY 60.000m 8°41'50"                                                                                                                                                 |                                                                                                                                                 | 4.91                                                                                                                                                                                                 |                                                                                                                                                      | 4.82                                          |                                                      |
|--------------------------------------------------------------------------------------------------------------------------------------------------------|-----------------------------------------------------------------------------------------------------------------------------------------------------------------------|-------------------------------------------------------------------------------------------------------------------------------------------------|------------------------------------------------------------------------------------------------------------------------------------------------------------------------------------------------------|------------------------------------------------------------------------------------------------------------------------------------------------------|-----------------------------------------------|------------------------------------------------------|
|                                                                                                                                                        |                                                                                                                                                                       |                                                                                                                                                 |                                                                                                                                                                                                      |                                                                                                                                                      |                                               | 8M TOWER SETBACK (DCP)                               |
|                                                                                                                                                        | R AND                                                                                                                                                                 | CENTRAL<br>HOTWATER<br>PLANT<br>2m H                                                                                                            |                                                                                                                                                                                                      | LIFT<br>DVERRUN STAIR PRES<br>AND INTAK<br>TOILET EXI<br>AND FAN                                                                                     | SS RISER                                      |                                                      |
|                                                                                                                                                        | SOLAR ARRAY                                                                                                                                                           | REFRIDGERANT<br>RISER AND FAN                                                                                                                   |                                                                                                                                                                                                      |                                                                                                                                                      |                                               |                                                      |
| A/C CONDENSORS QTY 4                                                                                                                                   | 10 1 8m H                                                                                                                                                             |                                                                                                                                                 |                                                                                                                                                                                                      |                                                                                                                                                      |                                               |                                                      |
|                                                                                                                                                        | iυ, 1.8m H                                                                                                                                                            |                                                                                                                                                 |                                                                                                                                                                                                      |                                                                                                                                                      |                                               |                                                      |
| SITE BOUND.<br>LOUVRE ENCLOSURE SET                                                                                                                    | ARY 57.000m 188°41'50"<br>F BACK FROM PARAPET                                                                                                                         | + 4.48                                                                                                                                          | 4.41                                                                                                                                                                                                 | 4.53                                                                                                                                                 |                                               | 4                                                    |
| ABV ABOVE<br>RL RELATIVE LEVEL<br>SL SLAB LEVEL<br>FFL FINISHED FLOOR LEVEL<br>NING FCL FINISHED CEILING LEVEL<br>AFF ABOVE FINISHED FLOOR<br><i>W</i> | 45800<br>TOWNPLANNER<br>MMJ<br>HOSPITALITY CONSULTANT<br>CRE8TIVE PROPERTY<br>TRAFFIC CONSULTANT<br>MCLAREN TRAFFIC CONSULTING<br>SURVEYOR<br>JONATHON C KEEN AND CO. | SERVICES ENGINEER<br>INTEGRATED GROUP SERVICES<br>BUILDING PHYSICS<br>INHABIT<br>LANDSCAPE DESIGNER<br>ZENITH<br>ARBORIST<br>ADVANCED TREESCAPE | ENVIRONMENTAL CONSULTANT<br>DOUGLAS PARTNERS<br>ACOUSTIC CONSULTANT<br>WHITE NOISE ACOUSTICS<br>SERVICES ENGINEER<br>INTEGRATED GROUP SERVICES<br>ACCESS CONSULTANT<br>ACCESSIBLE BUILDING SOLUTIONS | GEOTECHNICAL ENGINEER<br>DOUGLAS PARTNERS<br>ESD CONSULTANT<br>INTEGRECO<br>STORMWATER ENGINEER<br>GREENVIEW<br>ARCHAEOLOGIST<br>AUSTRAL ARCHAEOLOGY | CLIENT<br>HELD PROPERTY /<br>NEXT CONTRACTING | STATUS<br>DEVELOPMI<br>DRAWN<br>AB<br>SCALE<br>1:100 |

| <br>PROJECT NUMBER 2001 |
|-------------------------|
| drawing<br>Roof Plan    |

NORTH

CHECKED

AB

DRAWING NUMBER
2001-DA109

ANDREW BURNS ARCHITECTURE 2/619 Elizabeth St Redfern NSW 2016 www.andrewburns.net.au Telephone: (02) 9212 1141 Registered Architect #7447