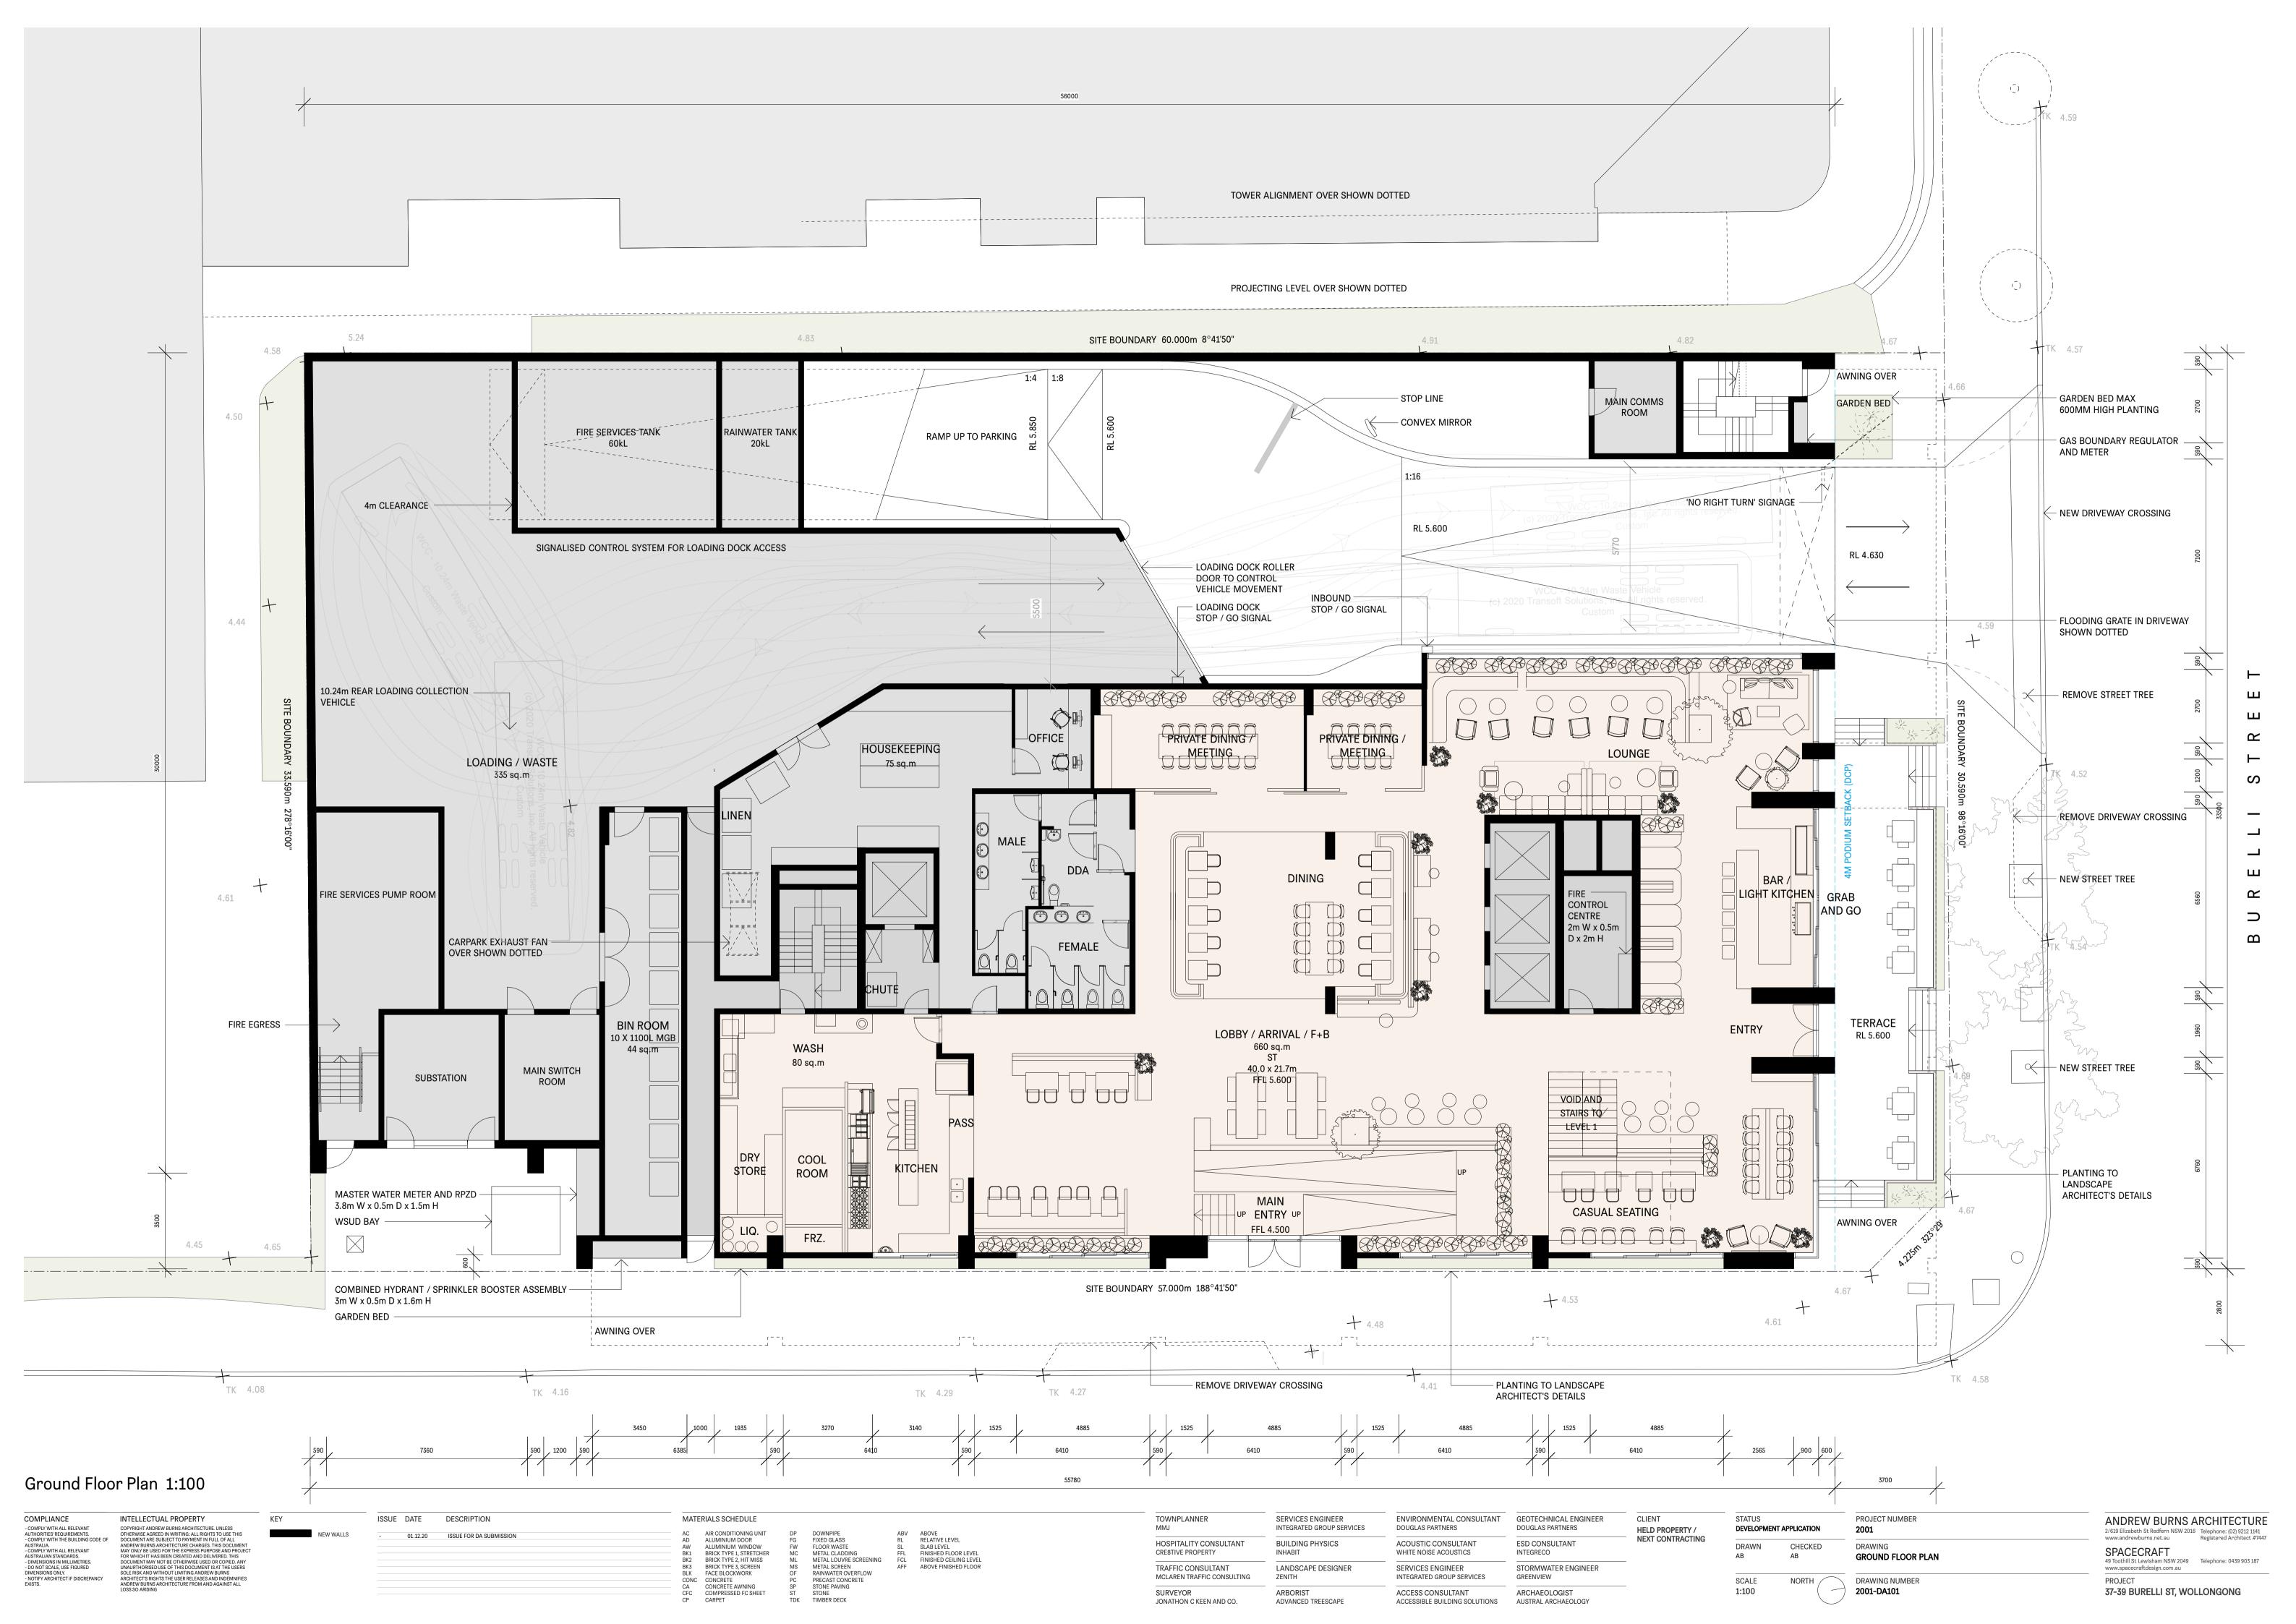

ANDREW BURNS ARCHITECTURE

| SITE BOUNE                                                                                                                                             | DARY 60.000m 8°41'50"                                                                                                                                                 |                                                                                                                                                 | 4.91                                                                                                                                                                                                 |                                                                                                                                                      | 4.82                                          |                                                      |
|--------------------------------------------------------------------------------------------------------------------------------------------------------|-----------------------------------------------------------------------------------------------------------------------------------------------------------------------|-------------------------------------------------------------------------------------------------------------------------------------------------|------------------------------------------------------------------------------------------------------------------------------------------------------------------------------------------------------|------------------------------------------------------------------------------------------------------------------------------------------------------|-----------------------------------------------|------------------------------------------------------|
|                                                                                                                                                        |                                                                                                                                                                       |                                                                                                                                                 |                                                                                                                                                                                                      |                                                                                                                                                      |                                               | 8M TOWER SETBACK (DCP)                               |
|                                                                                                                                                        | R AND                                                                                                                                                                 | CENTRAL<br>HOTWATER<br>PLANT<br>2m H                                                                                                            |                                                                                                                                                                                                      | LIFT<br>DVERRUN STAIR PRES<br>AND INTAK<br>TOILET EXI<br>AND FAN                                                                                     | SS RISER                                      |                                                      |
|                                                                                                                                                        | SOLAR ARRAY                                                                                                                                                           | REFRIDGERANT<br>RISER AND FAN                                                                                                                   |                                                                                                                                                                                                      |                                                                                                                                                      |                                               |                                                      |
| A/C CONDENSORS QTY 4                                                                                                                                   | 10 1 8m H                                                                                                                                                             |                                                                                                                                                 |                                                                                                                                                                                                      |                                                                                                                                                      |                                               |                                                      |
|                                                                                                                                                        | iυ, 1.8m H                                                                                                                                                            |                                                                                                                                                 |                                                                                                                                                                                                      |                                                                                                                                                      |                                               |                                                      |
| SITE BOUND.<br>LOUVRE ENCLOSURE SET                                                                                                                    | ARY 57.000m 188°41'50"<br>F BACK FROM PARAPET                                                                                                                         | + 4.48                                                                                                                                          | 4.41                                                                                                                                                                                                 | 4.53                                                                                                                                                 |                                               | 4                                                    |
| ABV ABOVE<br>RL RELATIVE LEVEL<br>SL SLAB LEVEL<br>FFL FINISHED FLOOR LEVEL<br>NING FCL FINISHED CEILING LEVEL<br>AFF ABOVE FINISHED FLOOR<br><i>W</i> | 45800<br>TOWNPLANNER<br>MMJ<br>HOSPITALITY CONSULTANT<br>CRE8TIVE PROPERTY<br>TRAFFIC CONSULTANT<br>MCLAREN TRAFFIC CONSULTING<br>SURVEYOR<br>JONATHON C KEEN AND CO. | SERVICES ENGINEER<br>INTEGRATED GROUP SERVICES<br>BUILDING PHYSICS<br>INHABIT<br>LANDSCAPE DESIGNER<br>ZENITH<br>ARBORIST<br>ADVANCED TREESCAPE | ENVIRONMENTAL CONSULTANT<br>DOUGLAS PARTNERS<br>ACOUSTIC CONSULTANT<br>WHITE NOISE ACOUSTICS<br>SERVICES ENGINEER<br>INTEGRATED GROUP SERVICES<br>ACCESS CONSULTANT<br>ACCESSIBLE BUILDING SOLUTIONS | GEOTECHNICAL ENGINEER<br>DOUGLAS PARTNERS<br>ESD CONSULTANT<br>INTEGRECO<br>STORMWATER ENGINEER<br>GREENVIEW<br>ARCHAEOLOGIST<br>AUSTRAL ARCHAEOLOGY | CLIENT<br>HELD PROPERTY /<br>NEXT CONTRACTING | STATUS<br>DEVELOPMI<br>DRAWN<br>AB<br>SCALE<br>1:100 |

| <br>PROJECT NUMBER 2001 |
|-------------------------|
| drawing<br>Roof Plan    |

NORTH

CHECKED

AB

DRAWING NUMBER
2001-DA109

ANDREW BURNS ARCHITECTURE 2/619 Elizabeth St Redfern NSW 2016 www.andrewburns.net.au Telephone: (02) 9212 1141 Registered Architect #7447